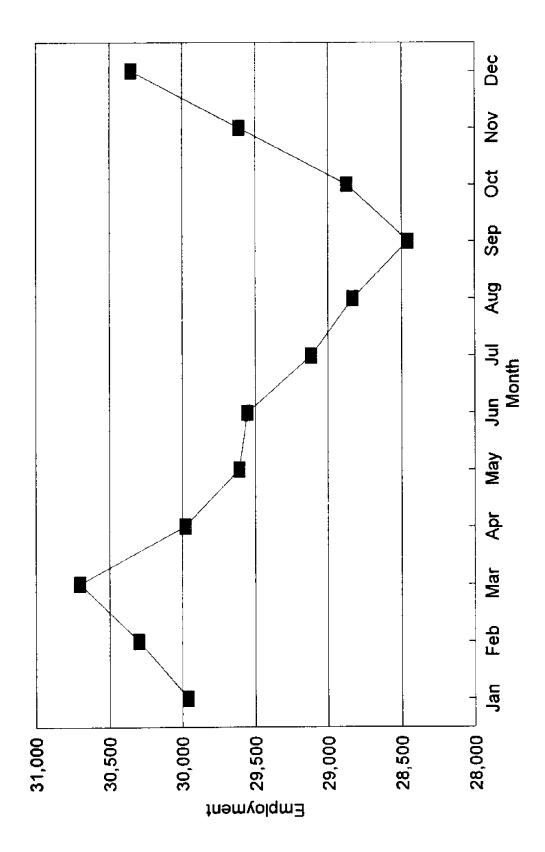

Employment: Table E1 presents total employment by month for the period 1989-1992, and average monthly employment by sector for the same period is reported by sector in Table E2. The percentage of employment by sector is reported in Table E3. For the most recent full year, 1992, total employment ranged from a low of 28,374 in September to a high of 30,764 in May. Data are reflected graphically in Figures E1-E4. There is some variation from year to year, but the general trends are similar. Employment is seasonal with the peak numbers occurring in the December-March period and the lowest employment levels occurring in the September-October period. On average, total employment (Table E2) reflects very little change over the 1989-1992 period.

|     | 1989   | 1990   | 1991   | 1992   |
|-----|--------|--------|--------|--------|
| Jan | 29,960 | 30,858 | 30,423 | 30,241 |
| Feb | 30,295 | 31,389 | 30,542 | 30,369 |
| Mar | 30,699 | 32,040 | 30,828 | 30,600 |
| Apr | 29,977 | 31,190 | 30,501 | 30,038 |
| May | 29,607 | 30,874 | 30,237 | 29,764 |
| Jun | 29,552 | 30,638 | 29,770 | 29,434 |
| Jul | 29,116 | 29,973 | 29,265 | 29,443 |
| Aug | 28,831 | 29,951 | 29,291 | 29,166 |
| Sep | 28,457 | 29,520 | 28,842 | 28,374 |
| Oct | 28,871 | 29,209 | 28,732 | 29,219 |
| Νον | 29,609 | 29,767 | 29,371 | 30,099 |
| Dec | 30,349 | 30,310 | 29,923 | 30,704 |