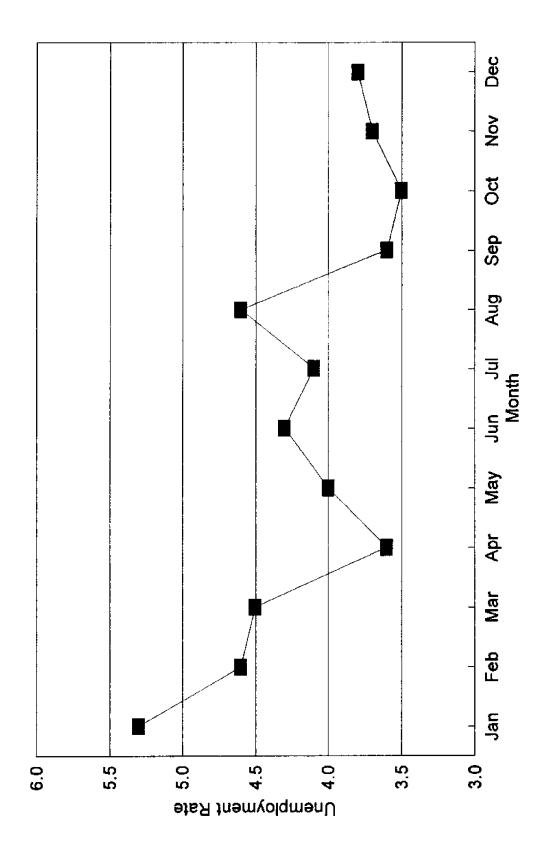

Unemployment: Data on the size of the labor force, the number of unemployed workers, and the unemployment rate for the 1990-1993 period are presented in Table E6. The relatively low unemployment rate (3.3 percent) in 1990 increased to 5.3 percent by 1992 and has since decreased. In 1993 there were 1,759 unemployed workers. The monthly rate of unemployment is reported for the same period in Table E7, and Table E8 reports the number of unemployed workers by month.

Data on unemployed workers and the unemployment rate are reported graphically in Figures E9-E12 for 1992-93. Again, these data exhibit a similar pattern to that of employment reported earlier. Unemployment, as expected, moves opposite to the employment trends noted earlier, it is higher during the summer months, the slower time for the tourist season. 10

SOURCE: FLORIDA DEPARTMENT OF LABOR AND EMPLOYMENT SECURITY, BUREAU OF LABOR MARKET INFORMATION

|           | 1990 | 1991 | 1992 | 1993 |
|-----------|------|------|------|------|
| January   | 3.3  | 3.7  | 5.7  | 5.3  |
| February  | 3.3  | 4.7  | 5.8  | 4.6  |
| March     | 2.5  | 4.2  | 5.2  | 4.5  |
| April     | 2.6  | 3.7  | 4.9  | 3.6  |
| Мау       | 2.7  | 4.4  | 4.4  | 4.0  |
| June      | 3.3  | 4.3  | 5.1  | 4.3  |
| July      | 3.4  | 4.1  | 4.5  | 4.1  |
| August    | 4.1  | 4.5  | 4.8  | 4.6  |
| September | 3.2  | 5.0  | 8.6  | 3.6  |
| October   | 3.9  | 4.0  | 5.1  | 3.5  |
| November  | 3.2  | 4.3  | 4.9  | 3.7  |
| December  | 3.6  | 4.9  | 4.0  | 3.8  |
| Average   | 3.3  | 4.3  | 5.3  | 4.1  |