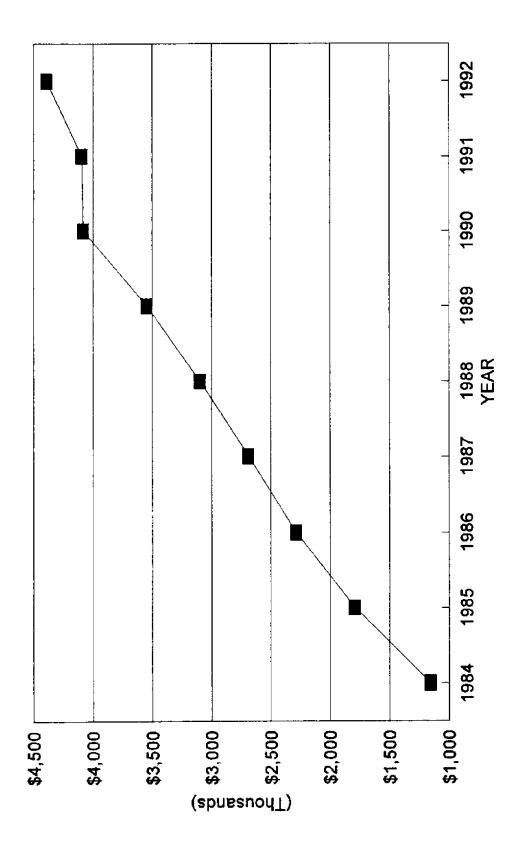

On a per capita basis, Monroe County income exceeds that for the state of Florida and has since the mid-1980's (Figure I1). Monroe County per capita income in 1991 stood at \$20,332 per year compared to \$18,985 for the state.