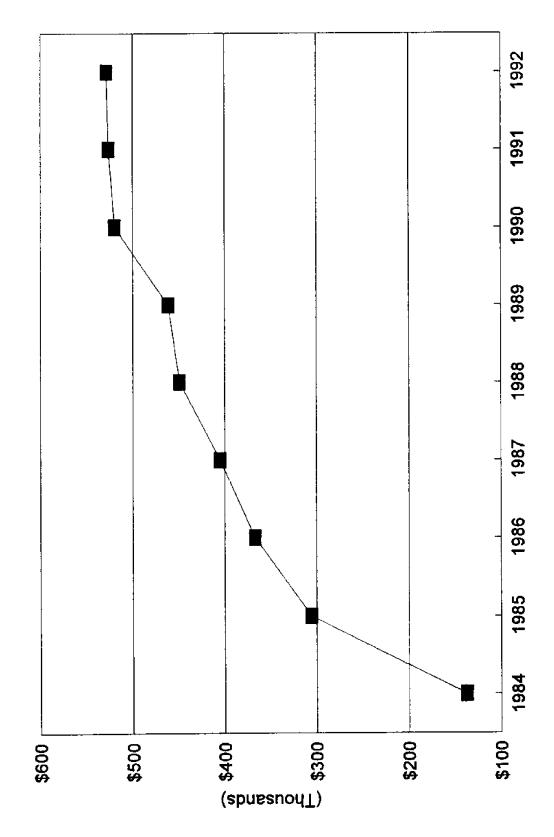

Table TDTP1 shows tax proceeds and the percentage of total by region for selected years from 1984 - 1992. Over this period, total tax proceeds increased from \$1.16 million to almost \$4.4 million. District I generates slightly over one-half of tax revenues. Revenue growth for total proceeds by District are shown in Figures TDTP 1-6. All districts exhibit similar growth patterns over the early part of the period. Total proceeds were level between 1990 and 1991 and proceeds declined in Districts II and IV between 1990 and 1991. In all districts, 1992 tax proceeds were above those for 1991.

44

TABLE TDTP1. MONROE COUNTY: TOURIST DEVELOPMENT TAX PROCEEDS BY YEAR AND % OF TOTAL

|         | 40 %  |           | % OF  |           | % OF  |           | н0<br>% |           | % OF  |
|---------|-------|-----------|-------|-----------|-------|-----------|---------|-----------|-------|
|         | TOTAL | 1986      | TOTAL | 1988      | TOTAL | 1990      | TOTAL   | 1992      | TOTAL |
| 155,221 |       | 2,285,657 |       | 3,097,680 |       | 4,084,112 |         | 4,392,452 |       |
| 16.070  | 10.0% |           | 16.5% | 471,953   | 15.2% | 611,220   |         | 774,305   | 17.6% |
| 112,979 | 9.8%  | 1         | 11.1% | 317,178   | 10.2% | 571,477   |         | 586,892   | 13.4% |
| 137 354 | 11.9% | 367,038   | 16.1% |           | 14.5% | 519,423   | 12.7%   | 528,661   | 12.0% |
| 55.206  | 4.8%  | 183,854   | 8.0%  |           | 7.1%  | 290,311   |         | 214,450   | 4.9%  |
| 33,612  | 63.5% | 1,105,461 | 48.4% | -         | 52.9% | 2.091.681 |         | 2,288,144 | 52.1% |