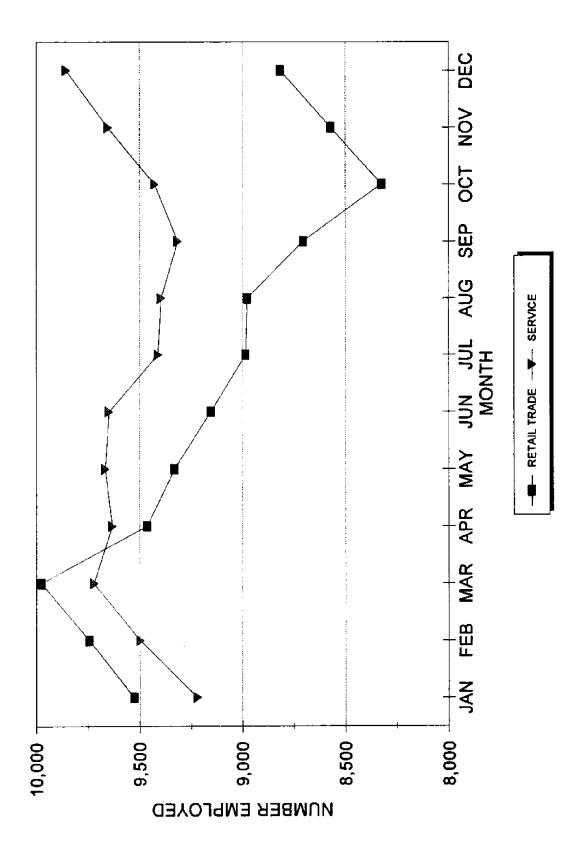

Table E3 reflects the dominance of the retail trade sector and the services sector as the primary sources of employment in Monroe County. Each of these sectors accounted for over 31 percent of total employment in 1991 and 1992. Further, this pattern showed little tendency to change over the 1989-1992 period. Because of the dominance of retail and service sectors, Tables E4 and E5 present more detailed data for these two sectors. Both, on average, provide around 9,300 to 9,400 jobs, and both show slight increases over the 1989-1992 period.

Within the retail trade sector, the dominant employer is the eating and drinking places subsector. This subsector provides over 47 percent of total retail sector employment. Other major subsectors within retail employment are grocery stores and miscellaneous retail stores. These two subsectors each provide 14 to 15 percent of total retail sector employment.

A similar concentration of employment is reflected within the services sector. Here more than 43 percent of employment is provided by hotels and other lodging places. The other major service subsector is health services which provides more than 19 percent of service sector employment. Graphically, (Figures E5-E8) retail sector and service sector employment exhibit patterns similar to those indicated above for total county employment. Again, employment data for the economy as a whole and for the retail trade and service sectors reflect a seasonal employment pattern dependent on tourism related businesses.

| RETAIL TRADE                    | 1989         | 0           | 1890         |            | 1961        | -          | 1982         | 8           | 1993         |            |
|---------------------------------|--------------|-------------|--------------|------------|-------------|------------|--------------|-------------|--------------|------------|
|                                 | MONTHLY AVG. | % of Total  | MONTHLY AVG  | * of Total | MONTHLY AVG | % of Total | MONTHLY AVG. | % of Total  | MONTHLY AVG. | % of Total |
|                                 |              |             |              |            |             |            |              |             | QTR. 1       |            |
| BLDG, HDWE, GARDEN, & MOB, HOME | <b>4</b> 32  | 4.7%        | 458          | 5.0%       | 470         | 5,1%       | 458          | 4.6%        | 486          | *74        |
| GENERAL MERCHANDISE             | 945          | 7.1%        | 564          | \$2.0      | 479         | 5.2%       | 525          | 5.0%        | 129          | 0.5%       |
| FOOD STORES                     | 1,311        | 14.4%       | 1.317        | 14.4%      | 1,484       | 16.0%      | 1,475        | 15.7%       | 1,494        | 14.4%      |
| AUTO. DEALERS & SERV. STAT      | 709          | 7.8%        | 690          | 7,5%       | 851         | 7.0%       | 197          | 5.3%        | 512          | 4.94       |
| APPAREL & ACCESSORY STORES      | 335          | 3.7%        | S.           | <b>%</b>   | 373         | 4.0%       | <b>10</b> ‡  | 167         | <b>48</b> 2  | ۲<br>۲     |
| HOME FURN. & FURNISHINGS        | 176          | 1.8%        | 202          | 22%        | 500         | 2.2%       | 202          | 2.2%        | 8            | 1.9%       |
| EATING AND DRINKING PLACES      | 4,266        | 46.8%       | 4,245        | 46.5%      | 4,205       | 40.4%      | 4,500        | 47.6%       | 5,062        | 48.7%      |
| MISC. RETAIL STORES             | 1,240        | 13.6%       | 1,291        | 14.1%      | 1,310       | 14,1%      | 1,350        | 14.3%       | 1,485        | 14.3%      |
| TOTAL                           | 0,114        |             | 9,131        |            | 9,262       |            | 9,416        |             | 10,400       |            |
|                                 |              |             |              |            |             |            |              |             |              |            |
| SERVICES                        | 1969         | 9           | 1800         | 0          | 1991        | Ŧ          | 1902         | 8           | 1003         | 5          |
|                                 | MONTHLY AVG. | % of Total  | MONTHLY AVG. | % of Total | MONTHLY AVG | % of Total | MONTHLY AVG. | N. of Total | MONTHLY AVG. | % of Total |
|                                 |              |             |              |            |             |            |              |             | QTR. 1       |            |
| HOTELS & OTHER LODG. PLACES     | 4,399        | 51.6%       | 4,828        | 50.5%      | 4,404       | 46.9%      | 4,040        | 43.2%       | 4,447        | AT.14      |
| PERSONAL SERVICÉS               | 187          | 2.2%        | 191          | 2.0%       | 202         | 2.2%       | 5            | 2.0%        | 254          | 2.6W       |
| BUSINESS SERVICES               | 415          | 4.9%        | 462          | 4.8%       | 507         | 5.4%       | 518          | 5.5%        | 467          | ¥7.4       |
| AUTO REPAR, SERV., & PARKING    | 159          | 1.9%        | 156          | 1.0%       | 154         | 1.6%       | 105          | 1.8%        | 208          | 2.1%       |
| MISC. REPAIR SERVICES           | 8            | <b>%6</b> 0 | 3            | 96<br>0    | 8           | 101        | 2            | 1.0%        | 87           | 0.0%       |
| MOTION PICTURES                 | 8            | 1.1%        | 8            | 1.3%       | 103         | 1.1%       | 11           | 1.2%        | 103          | 1.0%       |
| AMUSEMENT & RECREATION SERV     | 567          | 8           | 612          | 6.4%       | 610         | 6.5%       | 710          | 7.6%        | 862          | 7.4%       |
| HEALTH SERVICES                 | 1,227        | 14.4%       | 1.560        | 16.4%      | 1,783       | 18.6%      | 1,828        | 10.6%       | 1,874        | 18.8%      |
| LEGAL SERVICES                  | 218          | 2.6%        | 216          | 2.3%       | 204         | 2.2%       | 203          | 2.2%        | 196          | 2.0%       |
| EDUCATIONAL SERVICES            |              |             |              |            | 159         | ¥.+        | 170          | 1.0%        | 179          | 1.8%       |
| SOCIAL SERVICES                 | 159          | 1.9%        | +93          | 2.0%       | 203         | 2.2%       | 521          | 2.4%        | <b>6</b> 22  | 2.3%       |
| MUS, ART, & BOT. & ZOO GARD.    | 4            | 0.5%        | S            | 0.6%       | 2           | 1.0%       | 8            | 1.0%        | 20           | 1.0%       |
| MEMBERSHIP ORGANIZATIONS        | 127          | 5.0%        | 489          | 5.1%       | 533         | 5.7%       | 567          | 6.0%        | 547          | 5.5%       |
| ENGR, ACCT, RESEARCH, MGT, ETC. | 362          | 3.5%        | 368          | 3.9%       | 262         | 3.1%       | 359          | <b>3.6%</b> | 424          | 4.3%       |
| PRIVATE HOUSEHOLDS              | Ł            | 0.8%        | <b>9</b> 5   | 1.0        | 62          | W.D        | ũ            | 0.8%        | 19           | 0.8%       |
| MISCELLANEOUS SERVICES          |              |             |              |            |             |            | 1            | 0.1%        | 4            | 0.1%       |
| NONCLASS, ESTABLISHMENTS        |              |             |              |            | -           |            |              |             | 8            | 0.3%       |
| TOTAL                           | 8,526        |             | 9,537        |            | 990:18      |            | 9'340        |             | 9,941        |            |

### TABLE E5. Monroe County: Retail Trade and Service Average Monthly Employment

| RETAIL TRADE                    | 1989<br>MONTHLY AVG. | 1990<br>MONTHLY AVG. | 1991<br>MONTHLY AVG, | 1992<br>MONTHLY AVG. | 1993<br>MONTHLY AVG. |
|---------------------------------|----------------------|----------------------|----------------------|----------------------|----------------------|
| BLDG, HDWE, GARDEN, & MOB. HOME | 432                  | 459                  |                      |                      | QTR. 1               |
| GENERAL MERCHANDISE             |                      |                      | 470                  | 459                  | 488                  |
|                                 | 645                  | 564                  | 479                  | 525                  | 674                  |
| FOOD STORES                     | 1,311                | 1,317                | 1,484                | 1,475                | 1,494                |
| AUTO. DEALERS & SERV. STAT.     | 709                  | 683                  | 651                  | 497                  | ,                    |
| APPAREL & ACCESSORY STORES      | 335                  | 369                  | 373                  |                      | 512                  |
| HOME FURN. & FURNISHINGS        | 176                  | 204                  |                      | 407                  | 482                  |
| EATING AND DRINKING PLACES      |                      | 204                  | 200                  | 203                  | 203                  |
|                                 | 4,266                | 4,245                | 4,295                | 4,500                | 5,062                |
| MISC. RETAIL STORES             | 1,240                | 1,291                | 1,310                | 1,350                | 1,485                |
| TOTAL                           | 9,114                | 9,131                | 9,262                | 9,416                | 10,400               |

| SERVICES                        | 1989<br>MONTHLY AVG. | 1990<br>MONTHLY AVG. | 1991<br>MONTHLY AVG. | 1992<br>MONTHLY AVG. | 1993<br>MONTHLY AVG.<br>QTR. 1 |
|---------------------------------|----------------------|----------------------|----------------------|----------------------|--------------------------------|
| HOTELS & OTHER LODG. PLACES     | 4,399                | 4,828                | 4,404                | 4,040                | 4,447                          |
| PERSONAL SERVICES               | 187                  | 191                  | 207                  | 190                  | 254                            |
| BUSINESS SERVICES               | 415                  | 462                  | 507                  | 518                  | 467                            |
| AUTO REPAIR, SERV., & PARKING   | 159                  | 155                  | 154                  | 168                  | 205                            |
| MISC. REPAIR SERVICES           | 80                   | 88                   | 92                   | 94                   | 87                             |
| MOTION PICTURES                 | 92                   | 120                  | 103                  | 111                  | 103                            |
| AMUSEMENT & RECREATION SERV     | 587                  | 612                  | 610                  | 710                  | 738                            |
| HEALTH SERVICES                 | 1,227                | 1,569                | 1,763                | 1,828                |                                |
| LEGAL SERVICES                  | 218                  | 216                  | 204                  | 203                  | 1,874                          |
| EDUCATIONAL SERVICES            |                      |                      | 159                  | 203<br>170           | 196                            |
| SOCIAL SERVICES                 | 159                  | 193                  | 203                  |                      | 179                            |
| MUS., ART, & BOT. & ZOO GARD.   | 45                   | 53                   | 203                  | 221                  | 229                            |
| MEMBERSHIP ORGANIZATIONS        | 474                  | 488                  | 533                  | 93                   | 97                             |
| ENGR, ACCT, RESEARCH, MGT, ETC. | 295                  | 368                  |                      | 557                  | 547                            |
| PRIVATE HOUSEHOLDS              | 71                   | 65                   | 293                  | 359                  | 424                            |
| MISCELLANEOUS SERVICES          |                      | 00                   | 62                   | 72                   | 81                             |
| NONCLASS. ESTABLISHMENTS        |                      |                      |                      | 12                   | 14                             |
|                                 |                      |                      |                      |                      | 30                             |
| TOTAL                           | 8,526                | 9,537                | 9,395                | 9,346                | 9,941                          |