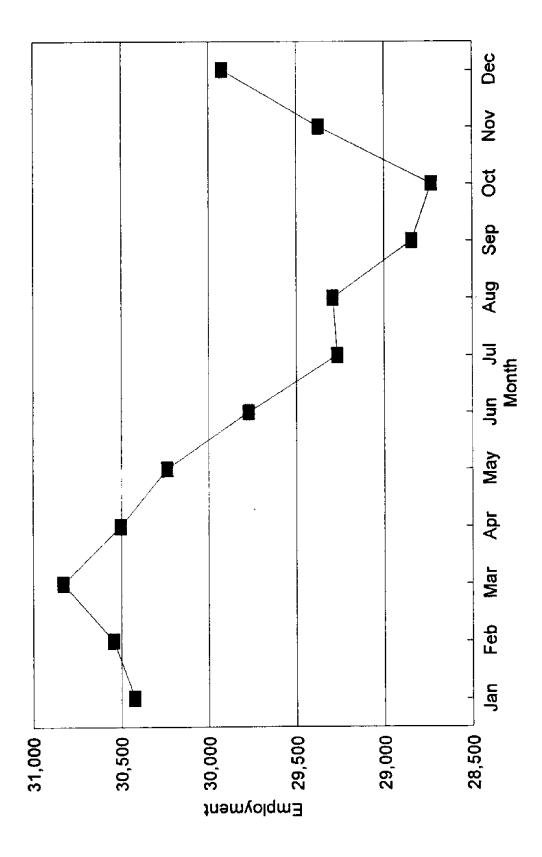

Employment: Table E1 presents total employment by month for the period 1989-1992, and average monthly employment by sector for the same period is reported by sector in Table E2. The percentage of employment by sector is reported in Table E3. For the most recent full year, 1992, total employment ranged from a low of 28,374 in September to a high of 30,764 in May. Data are reflected graphically in Figures E1-E4. There is some variation from year to year, but the general trends are similar. Employment is seasonal with the peak numbers occurring in the December-March period and the lowest employment levels occurring in the September-October period. On average, total employment (Table E2) reflects very little change over the 1989-1992 period.

|     | 1989   | 1990   | 1991   | 1992   |
|-----|--------|--------|--------|--------|
| Jan | 29,960 | 30,858 | 30,423 | 30,241 |
| Feb | 30,295 | 31,389 | 30,542 | 30,369 |
| Mar | 30,699 | 32,040 | 30,828 | 30,600 |
| Apr | 29,977 | 31,190 | 30,501 | 30,038 |
| May | 29,607 | 30,874 | 30,237 | 29,764 |
| Jun | 29,552 | 30,638 | 29,770 | 29,434 |
| Jul | 29,116 | 29,973 | 29,265 | 29,443 |
| Aug | 28,831 | 29,951 | 29,291 | 29,166 |
| Sep | 28,457 | 29,520 | 28,842 | 28,374 |
| Oct | 28,871 | 29,209 | 28,732 | 29,219 |
| Νον | 29,609 | 29,767 | 29,371 | 30,099 |
| Dec | 30,349 | 30,310 | 29,923 | 30,704 |