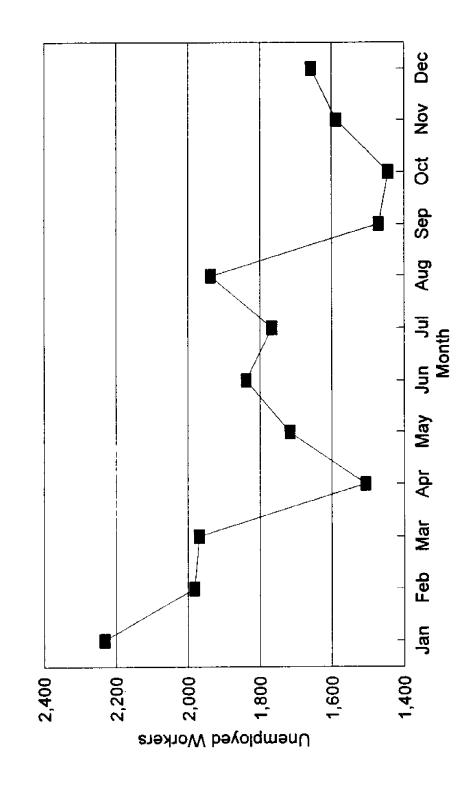

TABLE E8. MONROE COUNTY: MONTHLY UNEMPLOYED WORKERS

SOURCE: FLORIDA DEPARTMENT OF LABOR AND EMPLOYMENT SECURITY, BUREAU OF LABOR MARKET INFORMATION

FIGURE E3

### UNEMPLOYED WORKERS MONROE COUNTY 1993

30