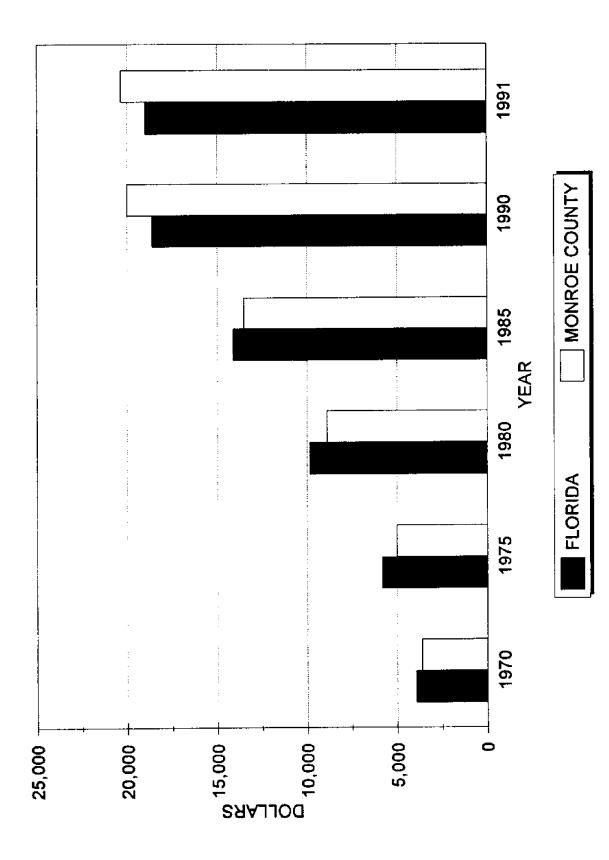

On a per capita basis, Monroe County income exceeds that for the state of Florida and has since the mid-1980's (Figure I1). Monroe County per capita income in 1991 stood at \$20,332 per year compared to \$18,985 for the state.