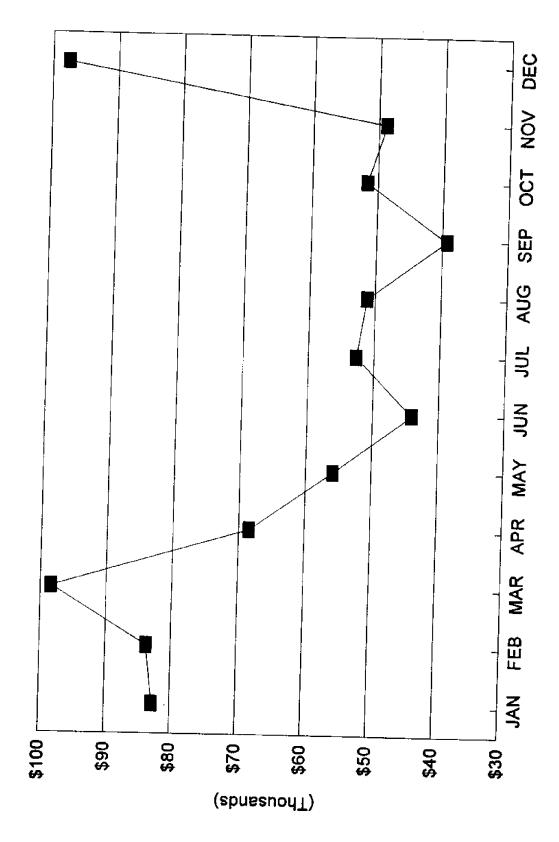

### TOURISM DEVELOPMENT TAX PROCEEDS

Another indication of the seasonal nature of the Monroe County economy is offered by tracking proceeds of the tourism development tax. Appendix 4 provides information on tax proceeds by month for the period 1984 - 1992. Data are presented for total tax proceeds and for each of the five districts in the county. Data are then reported in summary form in Table TDTP1 and Figures TDTP 1-12.

Table TDTP1 shows tax proceeds and the percentage of total by region for selected years from 1984 - 1992. Over this period, total tax proceeds increased from \$1.16 million to almost \$4.4 million. District I generates slightly over one-half of tax revenues. Revenue growth for total proceeds by District are shown in Figures TDTP 1-6. All districts exhibit similar growth patterns over the early part of the period. Total proceeds were level between 1990 and 1991 and proceeds declined in Districts II and IV between 1990 and 1991. In all districts, 1992 tax proceeds were above those for 1991.

The seasonality of the tourism industry is reflected in monthly tax proceeds. Figures TDTP 7 - 12 reflect monthly collections for each district in 1992. Patterns are similar to those for employment and retail sales. The economy peaks in the late winter tourism season and reaches a low point in late summer months