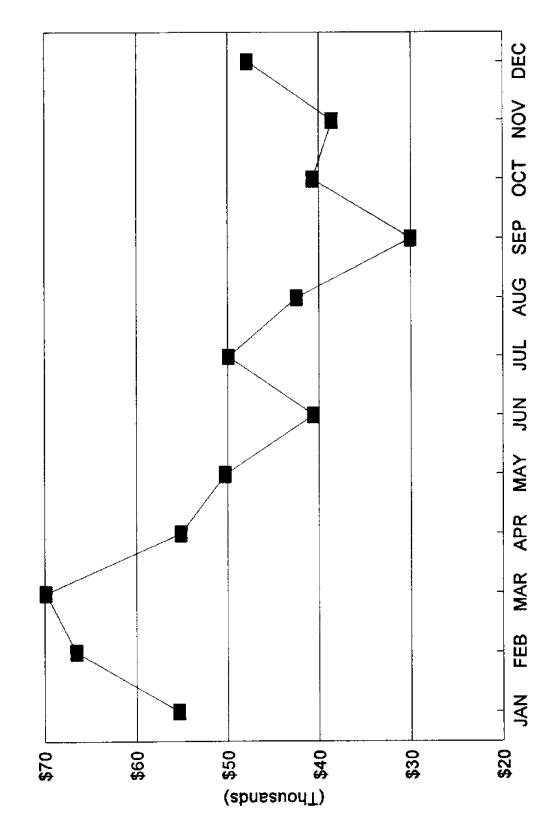

### TOURISM DEVELOPMENT TAX PROCEEDS

Another indication of the seasonal nature of the Monroe County economy is offered by tracking proceeds of the tourism development tax. Appendix 4 provides information on tax proceeds by month for the period 1984 - 1992. Data are presented for total tax proceeds and for each of the five districts in the county. Data are then reported in summary form in Table TDTP1 and Figures TDTP 1-12.

Table TDTP1 shows tax proceeds and the percentage of total by region for selected years from 1984 - 1992. Over this period, total tax proceeds increased from \$1.16 million to almost \$4.4 million. District I generates slightly over one-half of tax revenues. Revenue growth for total proceeds by District are shown in Figures TDTP 1-6. All districts exhibit similar growth patterns over the early part of the period. Total proceeds were level between 1990 and 1991 and proceeds declined in Districts II and IV between 1990 and 1991. In all districts, 1992 tax proceeds were above those for 1991.

The seasonality of the tourism industry is reflected in monthly tax proceeds. Figures TDTP 7 - 12 reflect monthly collections for each district in 1992. Patterns are similar to those for employment and retail sales. The economy peaks in the late winter tourism season and reaches a low point in late summer months