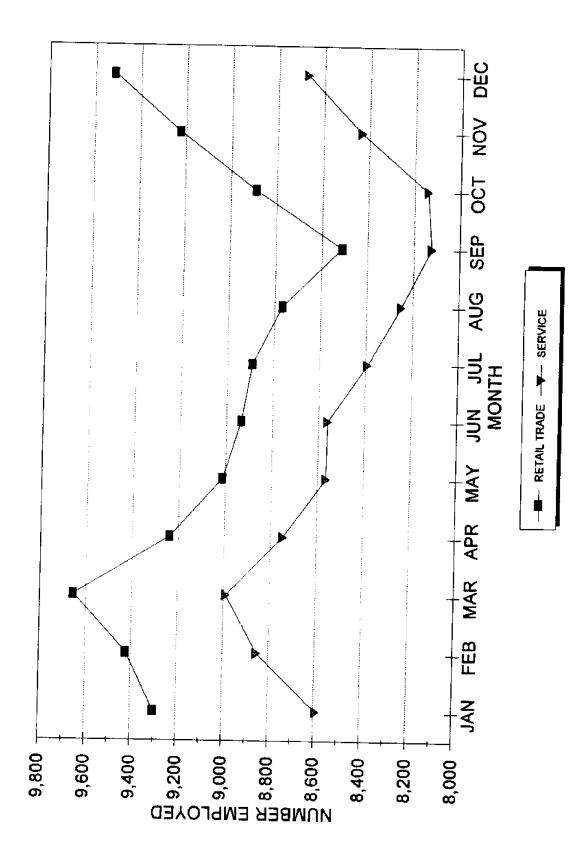

Table E3 reflects the dominance of the retail trade sector and the services sector as the primary sources of employment in Monroe County. Each of these sectors accounted for over 31 percent of total employment in 1991 and 1992. Further, this pattern showed little tendency to change over the 1989-1992 period. Because of the dominance of retail and service sectors, Tables E4 and E5 present more detailed data for these two sectors. Both, on average, provide around 9,300 to 9,400 jobs, and both show slight increases over the 1989-1992 period.

Within the retail trade sector, the dominant employer is the eating and drinking places subsector. This subsector provides over 47 percent of total retail sector employment. Other major subsectors within retail employment are grocery stores and miscellaneous retail stores. These two subsectors each provide 14 to 15 percent of total retail sector employment.

A similar concentration of employment is reflected within the services sector. Here more than 43 percent of employment is provided by hotels and other lodging places. The other major service subsector is health services which provides more than 19 percent of service sector employment. Graphically, (Figures E5-E8) retail sector and service sector employment exhibit patterns similar to those indicated above for total county employment. Again, employment data for the economy as a whole and for the retail trade and service sectors reflect a seasonal employment pattern dependent on tourism related businesses.

| RETAIL TRADE                    | 1989         | 0           | 1890         |            | 1961        | -          | 1982         | 8           | 1993         |            |
|---------------------------------|--------------|-------------|--------------|------------|-------------|------------|--------------|-------------|--------------|------------|
|                                 | MONTHLY AVG. | % of Total  | MONTHLY AVG  | * of Total | MONTHLY AVG | % of Total | MONTHLY AVG. | % of Total  | MONTHLY AVG. | % of Total |
|                                 |              |             |              |            |             |            |              |             | QTR. 1       |            |
| BLDG, HDWE, GARDEN, & MOB, HOME | <b>4</b> 32  | 4.7%        | 458          | 5.0%       | 470         | 5,1%       | 458          | 4.6%        | 486          | *74        |
| GENERAL MERCHANDISE             | 945          | 7.1%        | 564          | \$2.0      | 479         | 5.2%       | 525          | 5.0%        | 129          | 0.5%       |
| FOOD STORES                     | 1,311        | 14.4%       | 1.317        | 14.4%      | 1,484       | 16.0%      | 1,475        | 15.7%       | 1,494        | 14.4%      |
| AUTO. DEALERS & SERV. STAT      | 709          | 7.8%        | 690          | 7,5%       | 851         | 7.0%       | 197          | 5.3%        | 512          | 4.94       |
| APPAREL & ACCESSORY STORES      | 335          | 3.7%        | S.           | <b>%</b>   | 373         | 4.0%       | <b>10</b> ‡  | 167         | <b>48</b> 2  | ۲<br>۲     |
| HOME FURN. & FURNISHINGS        | 176          | 1.8%        | 202          | 22%        | 500         | 2.2%       | 202          | 2.2%        | 8            | 1.9%       |
| EATING AND DRINKING PLACES      | 4,266        | 46.8%       | 4,245        | 46.5%      | 4,205       | 40.4%      | 4,500        | 47.6%       | 5,062        | 48.7%      |
| MISC. RETAIL STORES             | 1,240        | 13.6%       | 1,291        | 14.1%      | 1,310       | 14,1%      | 1,350        | 14.3%       | 1,485        | 14.3%      |
| TOTAL                           | 0,114        |             | 9,131        |            | 9,262       |            | 9,416        |             | 10,400       |            |
|                                 |              |             |              |            |             |            |              |             |              |            |
| SERVICES                        | 1969         | 9           | 1800         | 0          | 1991        | Ŧ          | 1902         | 8           | 1003         | 5          |
|                                 | MONTHLY AVG. | % of Total  | MONTHLY AVG. | % of Total | MONTHLY AVG | % of Total | MONTHLY AVG. | N. of Total | MONTHLY AVG. | % of Total |
|                                 |              |             |              |            |             |            |              |             | QTR. 1       |            |
| HOTELS & OTHER LODG. PLACES     | 4,399        | 51.6%       | 4,828        | 50.5%      | 4,404       | 46.9%      | 4,040        | 43.2%       | 4,447        | AT.14      |
| PERSONAL SERVICÉS               | 187          | 2.2%        | 191          | 2.0%       | 202         | 2.2%       | 5            | 2.0%        | 254          | 2.6W       |
| BUSINESS SERVICES               | 415          | 4.9%        | 462          | 4.8%       | 507         | 5.4%       | 518          | 5.5%        | 467          | ¥7.4       |
| AUTO REPAR, SERV., & PARKING    | 159          | 1.9%        | 156          | 1.0%       | 154         | 1.6%       | 105          | 1.8%        | 208          | 2.1%       |
| MISC. REPAIR SERVICES           | 8            | <b>%6</b> 0 | 3            | 96<br>0    | 8           | 101        | 2            | 1.0%        | 87           | 0.0%       |
| MOTION PICTURES                 | 8            | 1.1%        | 8            | 1.3%       | 103         | 1.1%       | 11           | 1.2%        | 103          | 1.0%       |
| AMUSEMENT & RECREATION SERV     | 567          | 8           | 612          | 6.4%       | 610         | 6.5%       | 710          | 7.6%        | 862          | 7.4%       |
| HEALTH SERVICES                 | 1,227        | 14.4%       | 1.560        | 16.4%      | 1,783       | 18.6%      | 1,828        | 10.6%       | 1,874        | 18.8%      |
| LEGAL SERVICES                  | 218          | 2.6%        | 216          | 2.3%       | 204         | 2.2%       | 203          | 2.2%        | 196          | 2.0%       |
| EDUCATIONAL SERVICES            |              |             |              |            | 159         | ¥.+        | 170          | 1.0%        | 179          | 1.8%       |
| SOCIAL SERVICES                 | 159          | 1.9%        | +93          | 2.0%       | 203         | 2.2%       | 521          | 2.4%        | <b>6</b> 22  | 2.3%       |
| MUS, ART, & BOT. & ZOO GARD.    | 4            | 0.5%        | S            | 0.6%       | 2           | 1.0%       | 8            | 1.0%        | 20           | 1.0%       |
| MEMBERSHIP ORGANIZATIONS        | 127          | 5.0%        | 489          | 5.1%       | 533         | 5.7%       | 567          | 6.0%        | 547          | 5.5%       |
| ENGR, ACCT, RESEARCH, MGT, ETC. | 362          | 3.5%        | 368          | 3.9%       | 262         | 3.1%       | 359          | <b>3.6%</b> | 424          | 4.3%       |
| PRIVATE HOUSEHOLDS              | Ł            | 0.8%        | <b>9</b> 5   | 1.0        | 62          | W.D        | ũ            | 0.8%        | 19           | 0.8%       |
| MISCELLANEOUS SERVICES          |              |             |              |            |             |            | 1            | 0.1%        | 4            | 0.1%       |
| NONCLASS, ESTABLISHMENTS        |              |             |              |            | -           |            |              |             | 8            | 0.3%       |
| TOTAL                           | 8,526        |             | 9,537        |            | 990:18      |            | 9'340        |             | 9,941        |            |

### TABLE E5. Monroe County: Retail Trade and Service Average Monthly Employment

| RETAIL TRADE                    | 1989<br>MONTHLY AVG. | 1990<br>MONTHLY AVG. | 1991<br>MONTHLY AVG, | 1992<br>MONTHLY AVG. | 1993<br>MONTHLY AVG. |
|---------------------------------|----------------------|----------------------|----------------------|----------------------|----------------------|
| BLDG, HDWE, GARDEN, & MOB. HOME | 432                  | 459                  |                      |                      | QTR. 1               |
| GENERAL MERCHANDISE             |                      |                      | 470                  | 459                  | 488                  |
|                                 | 645                  | 564                  | 479                  | 525                  | 674                  |
| FOOD STORES                     | 1,311                | 1,317                | 1,484                | 1,475                | 1,494                |
| AUTO. DEALERS & SERV. STAT.     | 709                  | 683                  | 651                  | 497                  | ,                    |
| APPAREL & ACCESSORY STORES      | 335                  | 369                  | 373                  |                      | 512                  |
| HOME FURN. & FURNISHINGS        | 176                  | 204                  |                      | 407                  | 482                  |
| EATING AND DRINKING PLACES      |                      | 204                  | 200                  | 203                  | 203                  |
|                                 | 4,266                | 4,245                | 4,295                | 4,500                | 5,062                |
| MISC. RETAIL STORES             | 1,240                | 1,291                | 1,310                | 1,350                | 1,485                |
| TOTAL                           | 9,114                | 9,131                | 9,262                | 9,416                | 10,400               |

| SERVICES                        | 1989<br>MONTHLY AVG. | 1990<br>MONTHLY AVG. | 1991<br>MONTHLY AVG. | 1992<br>MONTHLY AVG. | 1993<br>MONTHLY AVG.<br>QTR. 1 |
|---------------------------------|----------------------|----------------------|----------------------|----------------------|--------------------------------|
| HOTELS & OTHER LODG. PLACES     | 4,399                | 4,828                | 4,404                | 4,040                | 4,447                          |
| PERSONAL SERVICES               | 187                  | 191                  | 207                  | 190                  | 254                            |
| BUSINESS SERVICES               | 415                  | 462                  | 507                  | 518                  | 467                            |
| AUTO REPAIR, SERV., & PARKING   | 159                  | 155                  | 154                  | 168                  | 205                            |
| MISC. REPAIR SERVICES           | 80                   | 88                   | 92                   | 94                   | 87                             |
| MOTION PICTURES                 | 92                   | 120                  | 103                  | 111                  | 103                            |
| AMUSEMENT & RECREATION SERV     | 587                  | 612                  | 610                  | 710                  | 738                            |
| HEALTH SERVICES                 | 1,227                | 1,569                | 1,763                | 1,828                |                                |
| LEGAL SERVICES                  | 218                  | 216                  | 204                  | 203                  | 1,874                          |
| EDUCATIONAL SERVICES            |                      |                      | 159                  | 203<br>170           | 196                            |
| SOCIAL SERVICES                 | 159                  | 193                  | 203                  |                      | 179                            |
| MUS., ART, & BOT. & ZOO GARD.   | 45                   | 53                   | 203                  | 221                  | 229                            |
| MEMBERSHIP ORGANIZATIONS        | 474                  | 488                  | 533                  | 93                   | 97                             |
| ENGR, ACCT, RESEARCH, MGT, ETC. | 295                  | 368                  |                      | 557                  | 547                            |
| PRIVATE HOUSEHOLDS              | 71                   | 65                   | 293                  | 359                  | 424                            |
| MISCELLANEOUS SERVICES          |                      | 00                   | 62                   | 72                   | 81                             |
| NONCLASS. ESTABLISHMENTS        |                      |                      |                      | 12                   | 14                             |
|                                 |                      |                      |                      |                      | 30                             |
| TOTAL                           | 8,526                | 9,537                | 9,395                | 9,346                | 9,941                          |