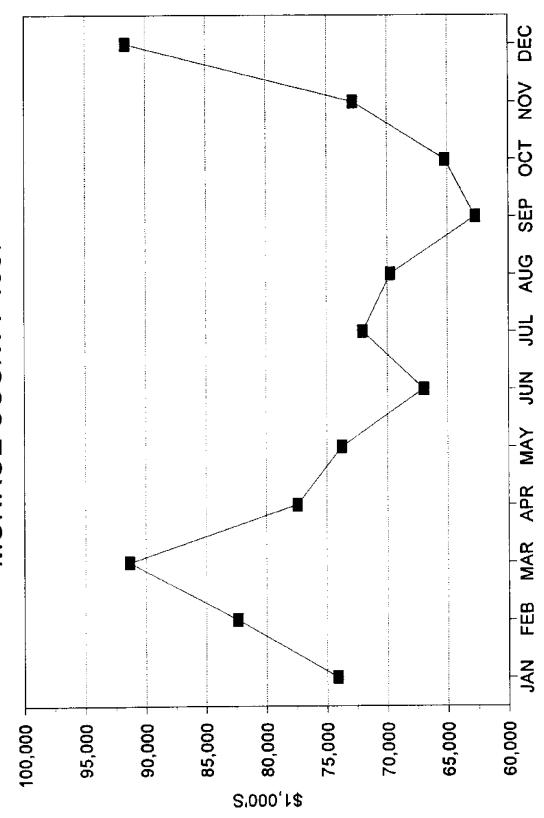

A similar concentration of employment is reflected within the services sector. Here more than 43 percent of employment is provided by hotels and other lodging places. The other major service subsector is health services which provides more than 19 percent of service sector employment. Graphically, (Figures E5-E8) retail sector and service sector employment exhibit patterns similar to those indicated above for total county employment. Again, employment data for the economy as a whole and for the retail trade and service sectors reflect a seasonal employment pattern dependent on tourism related businesses.