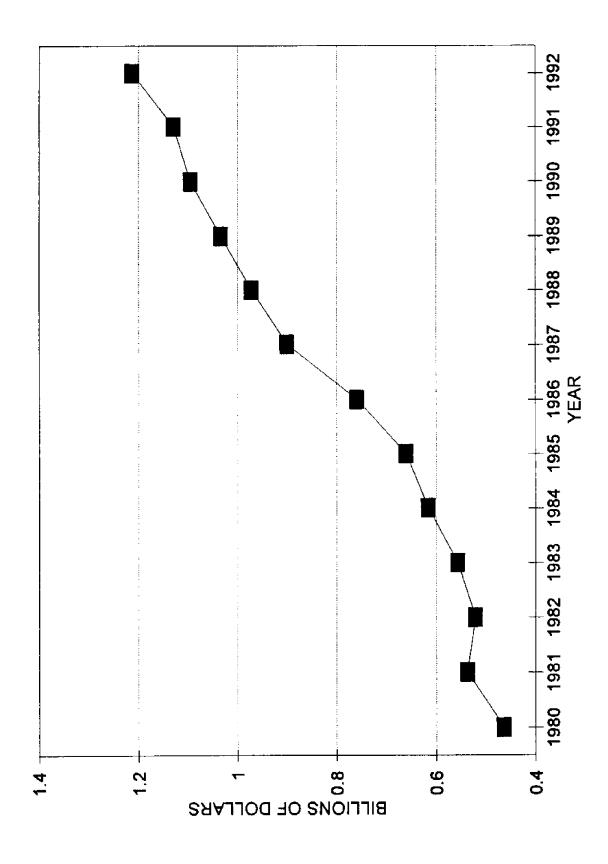

Table TDTP1 shows tax proceeds and the percentage of total by region for selected years from 1984 - 1992. Over this period, total tax proceeds increased from \$1.16 million to almost \$4.4 million. District I generates slightly over one-half of tax revenues. Revenue growth for total proceeds by District are shown in Figures TDTP 1-6. All districts exhibit similar growth patterns over the early part of the period. Total proceeds were level between 1990 and 1991 and proceeds declined in Districts II and IV between 1990 and 1991. In all districts, 1992 tax proceeds were above those for 1991.

### **TOURIST DEVELOPMENT TAX PROCEEDS** TOTAL ALL DISTRICTS

46