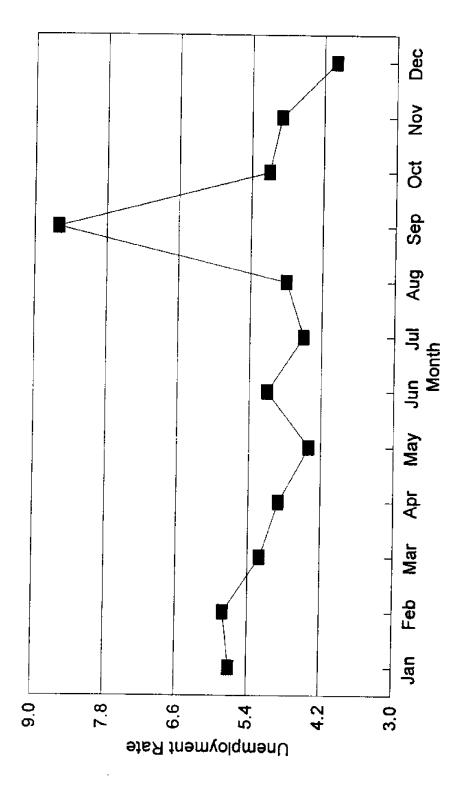

Unemployment: Data on the size of the labor force, the number of unemployed workers, and the unemployment rate for the 1990-1993 period are presented in Table E6. The relatively low unemployment rate (3.3 percent) in 1990 increased to 5.3 percent by 1992 and has since decreased. In 1993 there were 1,759 unemployed workers. The monthly rate of unemployment is reported for the same period in Table E7, and Table E8 reports the number of unemployed workers by month.

Data on unemployed workers and the unemployment rate are reported graphically in Figures E9-E12 for 1992-93. Again, these data exhibit a similar pattern to that of employment reported earlier. Unemployment, as expected, moves opposite to the employment trends noted earlier, it is higher during the summer months, the slower time for the tourist season. 10

SOURCE: FLORIDA DEPARTMENT OF LABOR AND EMPLOYMENT SECURITY, BUREAU OF LABOR MARKET INFORMATION

|           | 1990 | 1991 | 1992 | 1993 |
|-----------|------|------|------|------|
| January   | 3.3  | 3.7  | 5.7  | 5.3  |
| February  | 3.3  | 4.7  | 5.8  | 4.6  |
| March     | 2.5  | 4.2  | 5.2  | 4.5  |
| April     | 2.6  | 3.7  | 4.9  | 3.6  |
| Мау       | 2.7  | 4.4  | 4.4  | 4.0  |
| June      | 3.3  | 4.3  | 5.1  | 4.3  |
| July      | 3.4  | 4.1  | 4.5  | 4.1  |
| August    | 4.1  | 4.5  | 4.8  | 4.6  |
| September | 3.2  | 5.0  | 8.6  | 3.6  |
| October   | 3.9  | 4.0  | 5.1  | 3.5  |
| November  | 3.2  | 4.3  | 4.9  | 3.7  |
| December  | 3.6  | 4.9  | 4.0  | 3.8  |
| Average   | 3.3  | 4.3  | 5.3  | 4.1  |