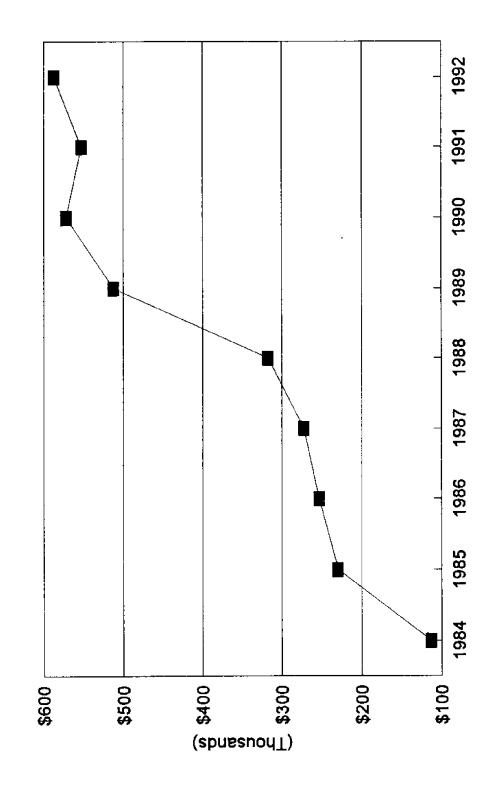

Table TDTP1 shows tax proceeds and the percentage of total by region for selected years from 1984 - 1992. Over this period, total tax proceeds increased from \$1.16 million to almost \$4.4 million. District I generates slightly over one-half of tax revenues. Revenue growth for total proceeds by District are shown in Figures TDTP 1-6. All districts exhibit similar growth patterns over the early part of the period. Total proceeds were level between 1990 and 1991 and proceeds declined in Districts II and IV between 1990 and 1991. In all districts, 1992 tax proceeds were above those for 1991.

44

TABLE TDTP1. MONROE COUNTY: TOURIST DEVELOPMENT TAX PROCEEDS BY YEAR AND % OF TOTAL

|         | 40 %  |           | % OF  |           | % OF  |           | н0<br>% |           | % OF  |
|---------|-------|-----------|-------|-----------|-------|-----------|---------|-----------|-------|
|         | TOTAL | 1986      | TOTAL | 1988      | TOTAL | 1990      | TOTAL   | 1992      | TOTAL |
| 155,221 |       | 2,285,657 |       | 3,097,680 |       | 4,084,112 |         | 4,392,452 |       |
| 16.070  | 10.0% |           | 16.5% | 471,953   | 15.2% | 611,220   |         | 774,305   | 17.6% |
| 112,979 | 9.8%  | 1         | 11.1% | 317,178   | 10.2% | 571,477   |         | 586,892   | 13.4% |
| 137 354 | 11.9% | 367,038   | 16.1% |           | 14.5% | 519,423   | 12.7%   | 528,661   | 12.0% |
| 55.206  | 4.8%  | 183,854   | 8.0%  |           | 7.1%  | 290,311   |         | 214,450   | 4.9%  |
| 33,612  | 63.5% | 1,105,461 | 48.4% | -         | 52.9% | 2.091.681 |         | 2,288,144 | 52.1% |