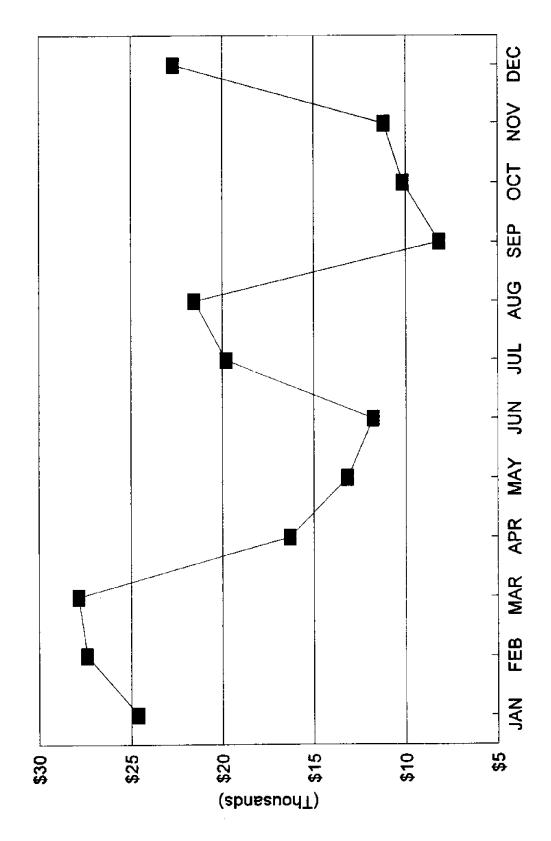

The seasonality of the tourism industry is reflected in monthly tax proceeds. Figures TDTP 7 - 12 reflect monthly collections for each district in 1992. Patterns are similar to those for employment and retail sales. The economy peaks in the late winter tourism season and reaches a low point in late summer months