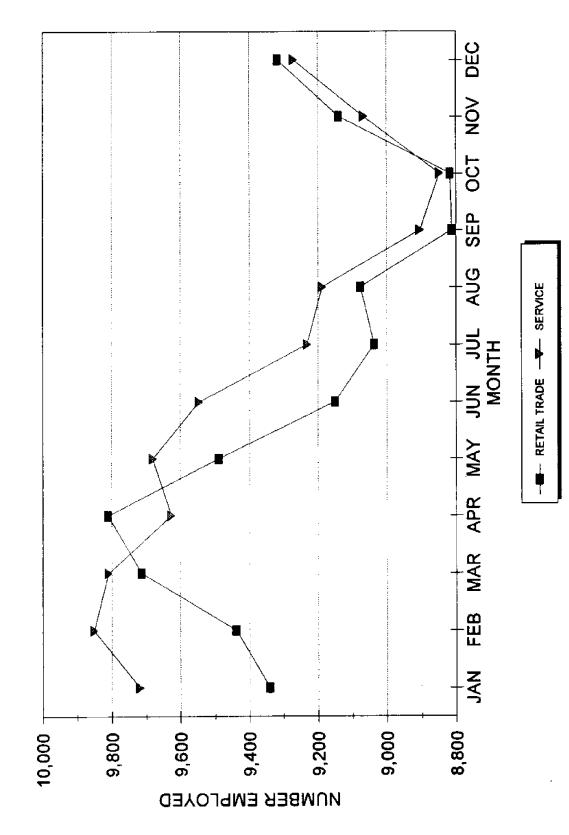

Table E3 reflects the dominance of the retail trade sector and the services sector as the primary sources of employment in Monroe County. Each of these sectors accounted for over 31 percent of total employment in 1991 and 1992. Further, this pattern showed little tendency to change over the 1989-1992 period. Because of the dominance of retail and service sectors, Tables E4 and E5 present more detailed data for these two sectors. Both, on average, provide around 9,300 to 9,400 jobs, and both show slight increases over the 1989-1992 period.

Within the retail trade sector, the dominant employer is the eating and drinking places subsector. This subsector provides over 47 percent of total retail sector employment. Other major subsectors within retail employment are grocery stores and miscellaneous retail stores. These two subsectors each provide 14 to 15 percent of total retail sector employment.

A similar concentration of employment is reflected within the services sector. Here more than 43 percent of employment is provided by hotels and other lodging places. The other major service subsector is health services which provides more than 19 percent of service sector employment. Graphically, (Figures E5-E8) retail sector and service sector employment exhibit patterns similar to those indicated above for total county employment. Again, employment data for the economy as a whole and for the retail trade and service sectors reflect a seasonal employment pattern dependent on tourism related businesses.

| RETAIL TRADE                    | 1989         | 0           | 1890         |            | 1961        | -          | 1982         | 8           | 1993         |            |
|---------------------------------|--------------|-------------|--------------|------------|-------------|------------|--------------|-------------|--------------|------------|
|                                 | MONTHLY AVG. | % of Total  | MONTHLY AVG  | * of Total | MONTHLY AVG | % of Total | MONTHLY AVG. | % of Total  | MONTHLY AVG. | % of Total |
|                                 |              |             |              |            |             |            |              |             | QTR. 1       |            |
| BLDG, HDWE, GARDEN, & MOB, HOME | <b>4</b> 32  | 4.7%        | 458          | 5.0%       | 470         | 5,1%       | 458          | 4.6%        | 486          | *74        |
| GENERAL MERCHANDISE             | 945          | 7.1%        | 564          | \$2.0      | 479         | 5.2%       | 525          | 5.0%        | 129          | 0.5%       |
| FOOD STORES                     | 1,311        | 14.4%       | 1.317        | 14.4%      | 1,484       | 16.0%      | 1,475        | 15.7%       | 1,494        | 14.4%      |
| AUTO. DEALERS & SERV. STAT      | 709          | 7.8%        | 690          | 7,5%       | 851         | 7.0%       | 197          | 5.3%        | 512          | 4.94       |
| APPAREL & ACCESSORY STORES      | 335          | 3.7%        | S.           | <b>%</b>   | 373         | 4.0%       | <b>10</b> ‡  | 167         | <b>48</b> 2  | ۲<br>۲     |
| HOME FURN. & FURNISHINGS        | 176          | 1.8%        | 202          | 22%        | 500         | 2.2%       | 202          | 2.2%        | 8            | 1.9%       |
| EATING AND DRINKING PLACES      | 4,266        | 46.8%       | 4,245        | 46.5%      | 4,205       | 40.4%      | 4,500        | 47.6%       | 5,062        | 48.7%      |
| MISC. RETAIL STORES             | 1,240        | 13.6%       | 1,291        | 14.1%      | 1,310       | 14,1%      | 1,350        | 14.3%       | 1,485        | 14.3%      |
| TOTAL                           | 0,114        |             | 9,131        |            | 9,262       |            | 9,416        |             | 10,400       |            |
|                                 |              |             |              |            |             |            |              |             |              |            |
| SERVICES                        | 1969         | 9           | 1800         | 0          | 1991        | Ŧ          | 1902         | 8           | 1003         | 5          |
|                                 | MONTHLY AVG. | % of Total  | MONTHLY AVG. | % of Total | MONTHLY AVG | % of Total | MONTHLY AVG. | N. of Total | MONTHLY AVG. | % of Total |
|                                 |              |             |              |            |             |            |              |             | QTR. 1       |            |
| HOTELS & OTHER LODG. PLACES     | 4,399        | 51.6%       | 4,828        | 50.5%      | 4,404       | 46.9%      | 4,040        | 43.2%       | 4,447        | AT.14      |
| PERSONAL SERVICÉS               | 187          | 2.2%        | 191          | 2.0%       | 202         | 2.2%       | 5            | 2.0%        | 254          | 2.6W       |
| BUSINESS SERVICES               | 415          | 4.9%        | 462          | 4.8%       | 507         | 5.4%       | 518          | 5.5%        | 467          | ¥7.4       |
| AUTO REPAR, SERV., & PARKING    | 159          | 1.9%        | 156          | 1.0%       | 154         | 1.6%       | 105          | 1.8%        | 208          | 2.1%       |
| MISC. REPAIR SERVICES           | 8            | <b>%6</b> 0 | 3            | 96<br>0    | 8           | 101        | 2            | 1.0%        | 87           | 0.0%       |
| MOTION PICTURES                 | 8            | 1.1%        | 8            | 1.3%       | 103         | 1.1%       | 11           | 1.2%        | 103          | 1.0%       |
| AMUSEMENT & RECREATION SERV     | 567          | 8           | 612          | 6.4%       | 610         | 6.5%       | 710          | 7.6%        | 862          | 7.4%       |
| HEALTH SERVICES                 | 1,227        | 14.4%       | 1.560        | 16.4%      | 1,783       | 18.6%      | 1,828        | 10.6%       | 1,874        | 18.8%      |
| LEGAL SERVICES                  | 218          | 2.6%        | 216          | 2.3%       | 204         | 2.2%       | 203          | 2.2%        | 196          | 2.0%       |
| EDUCATIONAL SERVICES            |              |             |              |            | 159         | ¥.+        | 170          | 1.0%        | 179          | 1.8%       |
| SOCIAL SERVICES                 | 159          | 1.9%        | +93          | 2.0%       | 203         | 2.2%       | 521          | 2.4%        | <b>6</b> 22  | 2.3%       |
| MUS, ART, & BOT. & ZOO GARD.    | 4            | 0.5%        | S            | 0.6%       | 2           | 1.0%       | 8            | 1.0%        | 20           | 1.0%       |
| MEMBERSHIP ORGANIZATIONS        | 127          | 5.0%        | 489          | 5.1%       | 533         | 5.7%       | 567          | 6.0%        | 547          | 5.5%       |
| ENGR, ACCT, RESEARCH, MGT, ETC. | 362          | 3.5%        | 368          | 3.9%       | 262         | 3.1%       | 359          | <b>3.6%</b> | 424          | 4.3%       |
| PRIVATE HOUSEHOLDS              | Ł            | 0.8%        | <b>9</b> 5   | 1.0        | 62          | W.D        | ũ            | 0.8%        | 19           | 0.8%       |
| MISCELLANEOUS SERVICES          |              |             |              |            |             |            | 1            | 0.1%        | 4            | 0.1%       |
| NONCLASS, ESTABLISHMENTS        |              |             |              |            | -           |            |              |             | 8            | 0.3%       |
| TOTAL                           | 8,526        |             | 9,537        |            | 990:18      |            | 9'340        |             | 9,941        |            |

### TABLE E5. Monroe County: Retail Trade and Service Average Monthly Employment

| RETAIL TRADE                    | 1989<br>MONTHLY AVG. | 1990<br>MONTHLY AVG. | 1991<br>MONTHLY AVG, | 1992<br>MONTHLY AVG. | 1993<br>MONTHLY AVG. |
|---------------------------------|----------------------|----------------------|----------------------|----------------------|----------------------|
| BLDG, HDWE, GARDEN, & MOB. HOME | 432                  | 459                  |                      |                      | QTR. 1               |
| GENERAL MERCHANDISE             |                      |                      | 470                  | 459                  | 488                  |
|                                 | 645                  | 564                  | 479                  | 525                  | 674                  |
| FOOD STORES                     | 1,311                | 1,317                | 1,484                | 1,475                | 1,494                |
| AUTO. DEALERS & SERV. STAT.     | 709                  | 683                  | 651                  | 497                  | ,                    |
| APPAREL & ACCESSORY STORES      | 335                  | 369                  | 373                  |                      | 512                  |
| HOME FURN. & FURNISHINGS        | 176                  | 204                  |                      | 407                  | 482                  |
| EATING AND DRINKING PLACES      |                      | 204                  | 200                  | 203                  | 203                  |
|                                 | 4,266                | 4,245                | 4,295                | 4,500                | 5,062                |
| MISC. RETAIL STORES             | 1,240                | 1,291                | 1,310                | 1,350                | 1,485                |
| TOTAL                           | 9,114                | 9,131                | 9,262                | 9,416                | 10,400               |

| SERVICES                        | 1989<br>MONTHLY AVG. | 1990<br>MONTHLY AVG. | 1991<br>MONTHLY AVG. | 1992<br>MONTHLY AVG. | 1993<br>MONTHLY AVG.<br>QTR. 1 |
|---------------------------------|----------------------|----------------------|----------------------|----------------------|--------------------------------|
| HOTELS & OTHER LODG. PLACES     | 4,399                | 4,828                | 4,404                | 4,040                | 4,447                          |
| PERSONAL SERVICES               | 187                  | 191                  | 207                  | 190                  | 254                            |
| BUSINESS SERVICES               | 415                  | 462                  | 507                  | 518                  | 467                            |
| AUTO REPAIR, SERV., & PARKING   | 159                  | 155                  | 154                  | 168                  | 205                            |
| MISC. REPAIR SERVICES           | 80                   | 88                   | 92                   | 94                   | 87                             |
| MOTION PICTURES                 | 92                   | 120                  | 103                  | 111                  | 103                            |
| AMUSEMENT & RECREATION SERV     | 587                  | 612                  | 610                  | 710                  | 738                            |
| HEALTH SERVICES                 | 1,227                | 1,569                | 1,763                | 1,828                |                                |
| LEGAL SERVICES                  | 218                  | 216                  | 204                  | 203                  | 1,874                          |
| EDUCATIONAL SERVICES            |                      |                      | 159                  | 203<br>170           | 196                            |
| SOCIAL SERVICES                 | 159                  | 193                  | 203                  |                      | 179                            |
| MUS., ART, & BOT. & ZOO GARD.   | 45                   | 53                   | 203                  | 221                  | 229                            |
| MEMBERSHIP ORGANIZATIONS        | 474                  | 488                  | 533                  | 93                   | 97                             |
| ENGR, ACCT, RESEARCH, MGT, ETC. | 295                  | 368                  |                      | 557                  | 547                            |
| PRIVATE HOUSEHOLDS              | 71                   | 65                   | 293                  | 359                  | 424                            |
| MISCELLANEOUS SERVICES          |                      | 00                   | 62                   | 72                   | 81                             |
| NONCLASS. ESTABLISHMENTS        |                      |                      |                      | 12                   | 14                             |
|                                 |                      |                      |                      |                      | 30                             |
| TOTAL                           | 8,526                | 9,537                | 9,395                | 9,346                | 9,941                          |