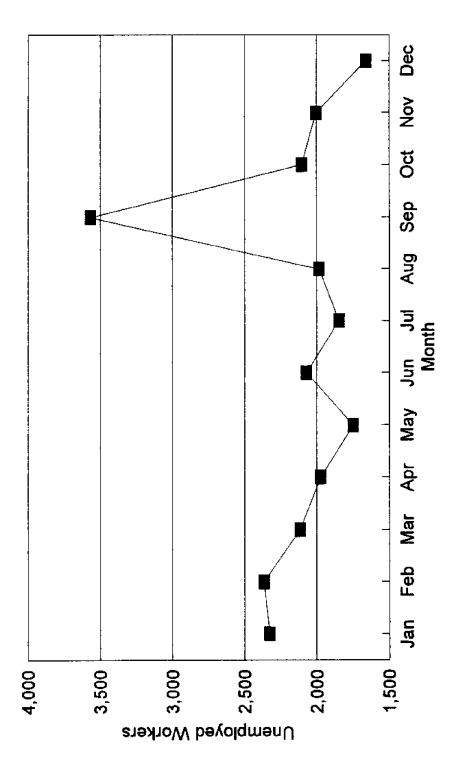

Unemployment: Data on the size of the labor force, the number of unemployed workers, and the unemployment rate for the 1990-1993 period are presented in Table E6. The relatively low unemployment rate (3.3 percent) in 1990 increased to 5.3 percent by 1992 and has since decreased. In 1993 there were 1,759 unemployed workers. The monthly rate of unemployment is reported for the same period in Table E7, and Table E8 reports the number of unemployed workers by month.

Data on unemployed workers and the unemployment rate are reported graphically in Figures E9-E12 for 1992-93. Again, these data exhibit a similar pattern to that of employment reported earlier. Unemployment, as expected, moves opposite to the employment trends noted earlier, it is higher during the summer months, the slower time for the tourist season. 10

TABLE E7. MONROE COUNTY: MONTHLY UNEMPLOYMENT RATE

SOURCE: FLORIDA DEPARTMENT OF LABOR AND EMPLOYMENT SECURITY, BUREAU OF LABOR MARKET INFORMATION

|           | 4000  | 4004  | 4000  | 4002  |
|-----------|-------|-------|-------|-------|
|           | 1990  | 1991  | 1992  | 1993  |
| January   | 1,814 | 1,543 | 2,325 | 2,232 |
| February  | 1,347 | 1,918 | 2,364 | 1,981 |
| March     | 1,061 | 1,776 | 2,115 | 1,969 |
| April     | 1,053 | 1,552 | 1,974 | 1,507 |
| May       | 1,119 | 1,799 | 1,750 | 1,716 |
| June      | 1,338 | 1,768 | 2,072 | 1,838 |
| July      | 1,401 | 1,698 | 1,847 | 1,766 |
| August    | 1,711 | 1,877 | 1,985 | 1,937 |
| September | 1,310 | 2,018 | 3,567 | 1,470 |
| October   | 1,557 | 1,590 | 2,104 | 1,444 |
| November  | 1,303 | 1,741 | 2,005 | 1,587 |
| December  | 1,453 | 2,001 | 1,662 | 1,657 |
| Average   | 1,372 | 1,773 | 2,148 | 1,759 |