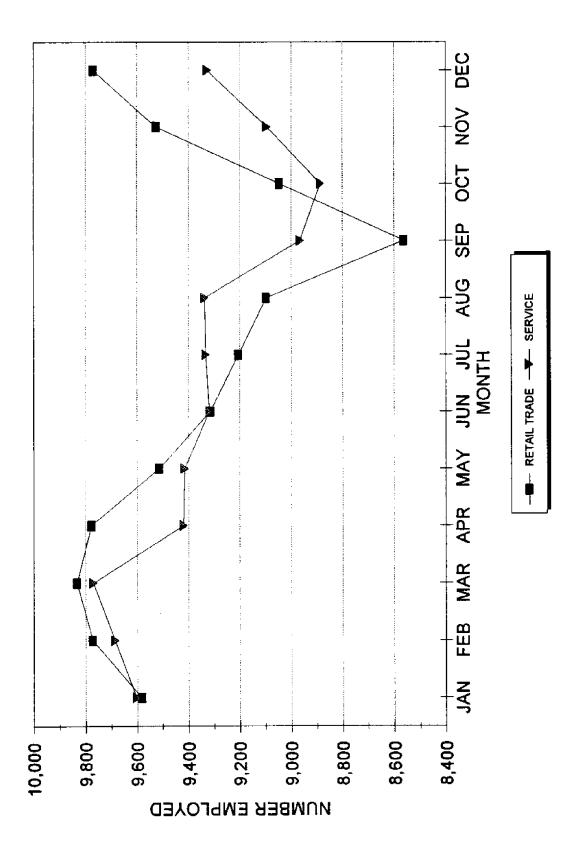

Table E3 reflects the dominance of the retail trade sector and the services sector as the primary sources of employment in Monroe County. Each of these sectors accounted for over 31 percent of total employment in 1991 and 1992. Further, this pattern showed little tendency to change over the 1989-1992 period. Because of the dominance of retail and service sectors, Tables E4 and E5 present more detailed data for these two sectors. Both, on average, provide around 9,300 to 9,400 jobs, and both show slight increases over the 1989-1992 period.

Within the retail trade sector, the dominant employer is the eating and drinking places subsector. This subsector provides over 47 percent of total retail sector employment. Other major subsectors within retail employment are grocery stores and miscellaneous retail stores. These two subsectors each provide 14 to 15 percent of total retail sector employment.

A similar concentration of employment is reflected within the services sector. Here more than 43 percent of employment is provided by hotels and other lodging places. The other major service subsector is health services which provides more than 19 percent of service sector employment. Graphically, (Figures E5-E8) retail sector and service sector employment exhibit patterns similar to those indicated above for total county employment. Again, employment data for the economy as a whole and for the retail trade and service sectors reflect a seasonal employment pattern dependent on tourism related businesses.