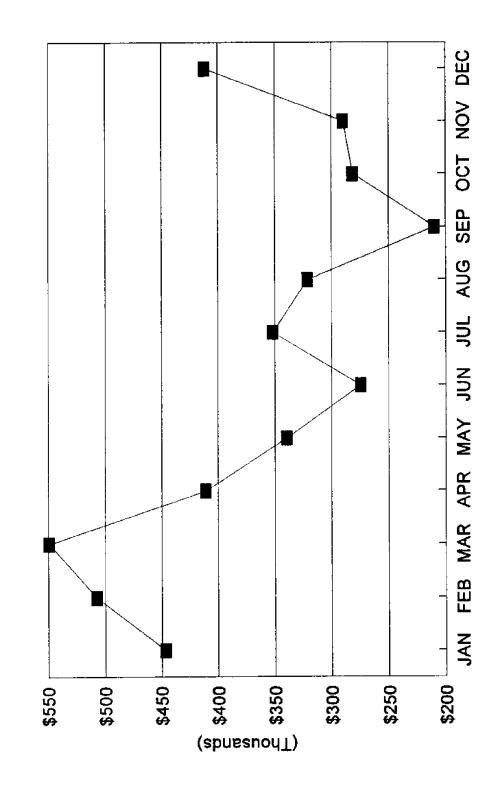

The seasonality of the tourism industry is reflected in monthly tax proceeds. Figures TDTP 7 - 12 reflect monthly collections for each district in 1992. Patterns are similar to those for employment and retail sales. The economy peaks in the late winter tourism season and reaches a low point in late summer months