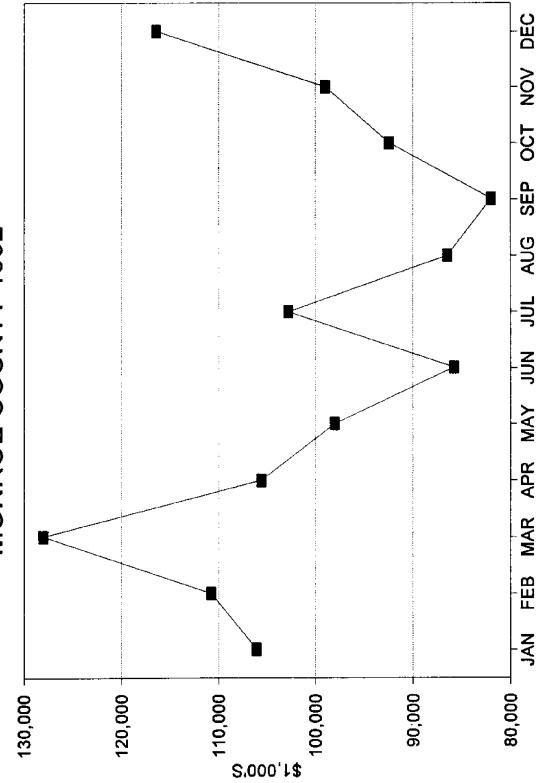

Employment: Table E1 presents total employment by month for the period 1989-1992, and average monthly employment by sector for the same period is reported by sector in Table E2. The percentage of employment by sector is reported in Table E3. For the most recent full year, 1992, total employment ranged from a low of 28,374 in September to a high of 30,764 in May. Data are reflected graphically in Figures E1-E4. There is some variation from year to year, but the general trends are similar. Employment is seasonal with the peak numbers occurring in the December-March period and the lowest employment levels occurring in the September-October period. On average, total employment (Table E2) reflects very little change over the 1989-1992 period.

Table E3 reflects the dominance of the retail trade sector and the services sector as the primary sources of employment in Monroe County. Each of these sectors accounted for over 31 percent of total employment in 1991 and 1992. Further, this pattern showed little tendency to change over the 1989-1992 period. Because of the dominance of retail and service sectors, Tables E4 and E5 present more detailed data for these two sectors. Both, on average, provide around 9,300 to 9,400 jobs, and both show slight increases over the 1989-1992 period.