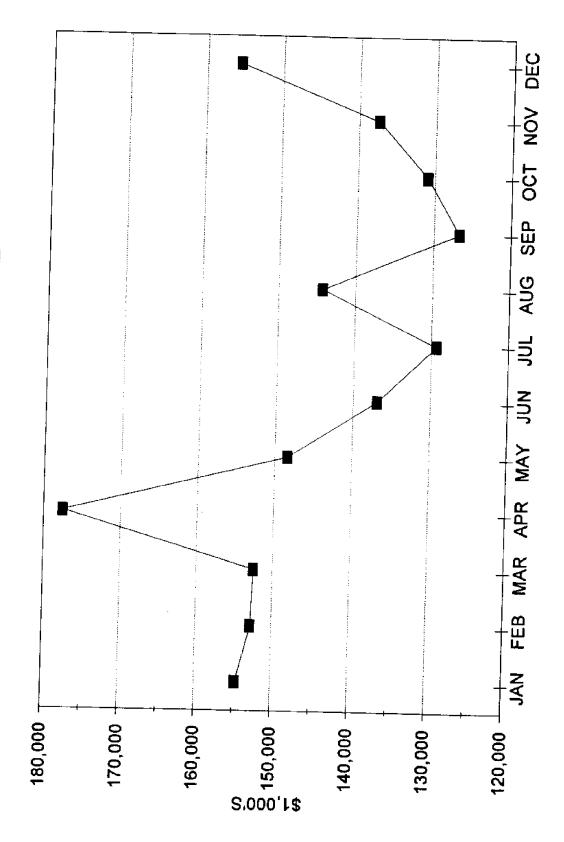

Tables S4-S5. Taxable sales increased by more than 161 percent over the 1980-1992 period, slightly more than the increase in total sales over the same period. Taxable sales totaled slightly over \$101 million in 1992. The large difference between the two, to a large extent, reflects the importance of the services sector in Monroe County. The two service categories together account for more than \$560 million dollars in total sales, most of which is exempt from sales tax. Still, the sector showing the largest increase in relative importance as a contributor of taxable sales was consumer services. Most other sectors declined in relative importance over the 1980-1992 period. The growth in taxable sales and the percentage contribution of the four larger sectors are reflected graphically in Figure S1-S2.

Total sales and taxable sales by month for selected years are reported graphically in Figures S3-S6. These data exhibit patterns similar to that of the employment data reported earlier. They reflect a seasonal economy with a low point in late summer months and a peak during the late winter tourist season. Both total sales and taxable sales exhibit similar patterns. TABLE S1. MONROE COUNTY: GROSS SALES (\$1,000'S) AND % CHANGE 1980-1992 BY ECONOMIC SECTOR

### TAXABLE SALES MONROE COUNTY 1987