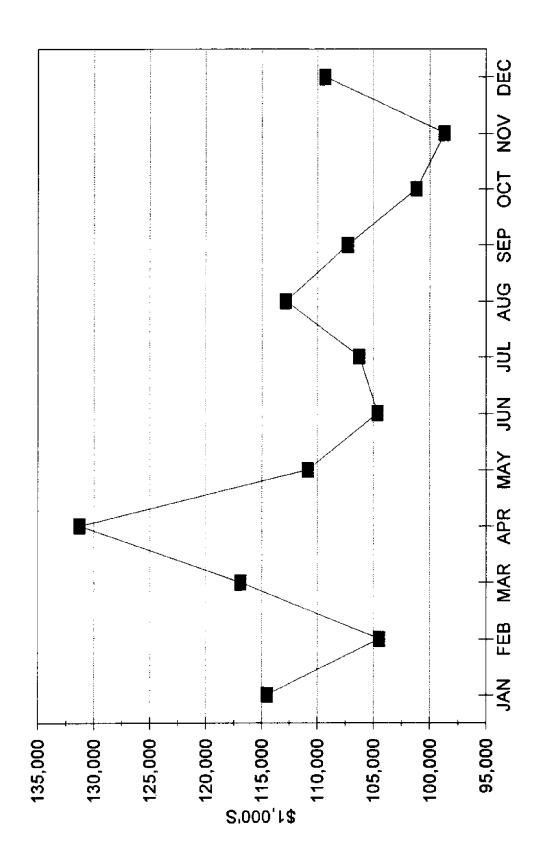

Employment: Table E1 presents total employment by month for the period 1989-1992, and average monthly employment by sector for the same period is reported by sector in Table E2. The percentage of employment by sector is reported in Table E3. For the most recent full year, 1992, total employment ranged from a low of 28,374 in September to a high of 30,764 in May. Data are reflected graphically in Figures E1-E4. There is some variation from year to year, but the general trends are similar. Employment is seasonal with the peak numbers occurring in the December-March period and the lowest employment levels occurring in the September-October period. On average, total employment (Table E2) reflects very little change over the 1989-1992 period.

Data on unemployed workers and the unemployment rate are reported graphically in Figures E9-E12 for 1992-93. Again, these data exhibit a similar pattern to that of employment reported earlier. Unemployment, as expected, moves opposite to the employment trends noted earlier, it is higher during the summer months, the slower time for the tourist season. 10