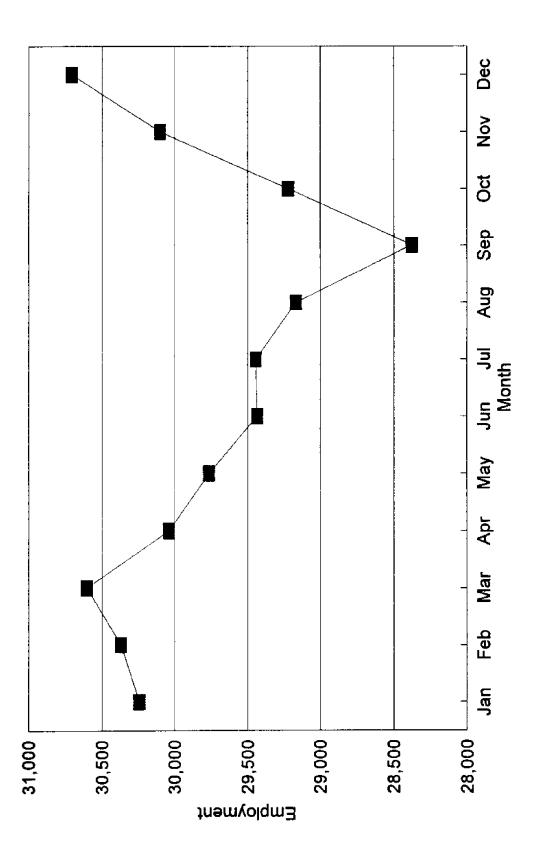

Employment: Table E1 presents total employment by month for the period 1989-1992, and average monthly employment by sector for the same period is reported by sector in Table E2. The percentage of employment by sector is reported in Table E3. For the most recent full year, 1992, total employment ranged from a low of 28,374 in September to a high of 30,764 in May. Data are reflected graphically in Figures E1-E4. There is some variation from year to year, but the general trends are similar. Employment is seasonal with the peak numbers occurring in the December-March period and the lowest employment levels occurring in the September-October period. On average, total employment (Table E2) reflects very little change over the 1989-1992 period.

|     | 1989   | 1990   | 1991   | 1992   |
|-----|--------|--------|--------|--------|
| Jan | 29,960 | 30,858 | 30,423 | 30,241 |
| Feb | 30,295 | 31,389 | 30,542 | 30,369 |
| Mar | 30,699 | 32,040 | 30,828 | 30,600 |
| Apr | 29,977 | 31,190 | 30,501 | 30,038 |
| May | 29,607 | 30,874 | 30,237 | 29,764 |
| Jun | 29,552 | 30,638 | 29,770 | 29,434 |
| Jul | 29,116 | 29,973 | 29,265 | 29,443 |
| Aug | 28,831 | 29,951 | 29,291 | 29,166 |
| Sep | 28,457 | 29,520 | 28,842 | 28,374 |
| Oct | 28,871 | 29,209 | 28,732 | 29,219 |
| Νον | 29,609 | 29,767 | 29,371 | 30,099 |
| Dec | 30,349 | 30,310 | 29,923 | 30,704 |

### TABLE E1. MONROE COUNTY: TOTAL EMPLOYMENT BY MONTH

SOURCE: FLORIDA DEPARTMENT OF EMPLOYMENT SECURITY, BUREAU OF LABOR MARKET INFORMATION

| Economic Sector             | 1989   | 1990   | 1991   | 1992   | <u>1993</u> |
|-----------------------------|--------|--------|--------|--------|-------------|
|                             |        |        |        |        | (Qtr 1)     |
| Agric, Forestry & Fisheries | 355    | 336    | 336    | 356    | 375         |
| Construction                | 1,838  | 1,785  | 1,517  | 1,565  | 1,966       |
| Manufacturing               | 590    | 592    | 483    | 455    | <u>543</u>  |
| Trans, Comm, & Pub Util     | 1,585  | 1,675  | 1,664  | 1,541  | 1,617       |
| Wholesale Trade             | 586    | 580    | 595    | 603    | 584         |
| Retail Trade                | 9,114  | 9,096  | 9,243  | 9,377  | 10,071      |
| Fin, Ins, & Real Est        | 1,391  | 1,379  | 1,182  | 1,241  | 1,296       |
| Services                    | 8,526  | 9,479  | 9,296  | 9,256  | 9,513       |
| Federal Govt                | 1,285  | 1,304  | 1,294  | 1,271  | 1,258       |
| State Govt                  | 605    | 650    | 668    | 653    | 646         |
| Local Govt                  | 3,685  | 3,449  | 3,374  | 3,365  | 3,496       |
| Total                       | 29,610 | 30,373 | 29,743 | 29,735 | 31,419      |