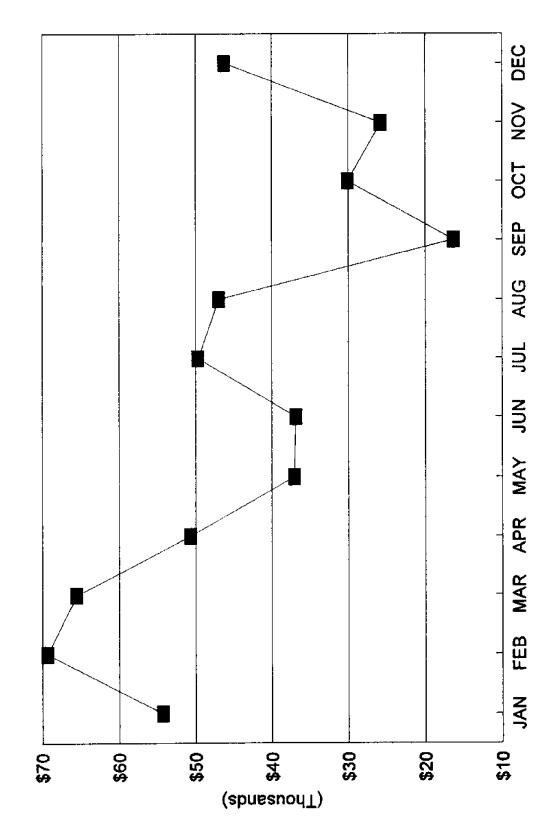

### TOURISM DEVELOPMENT TAX PROCEEDS

Another indication of the seasonal nature of the Monroe County economy is offered by tracking proceeds of the tourism development tax. Appendix 4 provides information on tax proceeds by month for the period 1984 - 1992. Data are presented for total tax proceeds and for each of the five districts in the county. Data are then reported in summary form in Table TDTP1 and Figures TDTP 1-12.

Table TDTP1 shows tax proceeds and the percentage of total by region for selected years from 1984 - 1992. Over this period, total tax proceeds increased from \$1.16 million to almost \$4.4 million. District I generates slightly over one-half of tax revenues. Revenue growth for total proceeds by District are shown in Figures TDTP 1-6. All districts exhibit similar growth patterns over the early part of the period. Total proceeds were level between 1990 and 1991 and proceeds declined in Districts II and IV between 1990 and 1991. In all districts, 1992 tax proceeds were above those for 1991.

The seasonality of the tourism industry is reflected in monthly tax proceeds. Figures TDTP 7 - 12 reflect monthly collections for each district in 1992. Patterns are similar to those for employment and retail sales. The economy peaks in the late winter tourism season and reaches a low point in late summer months