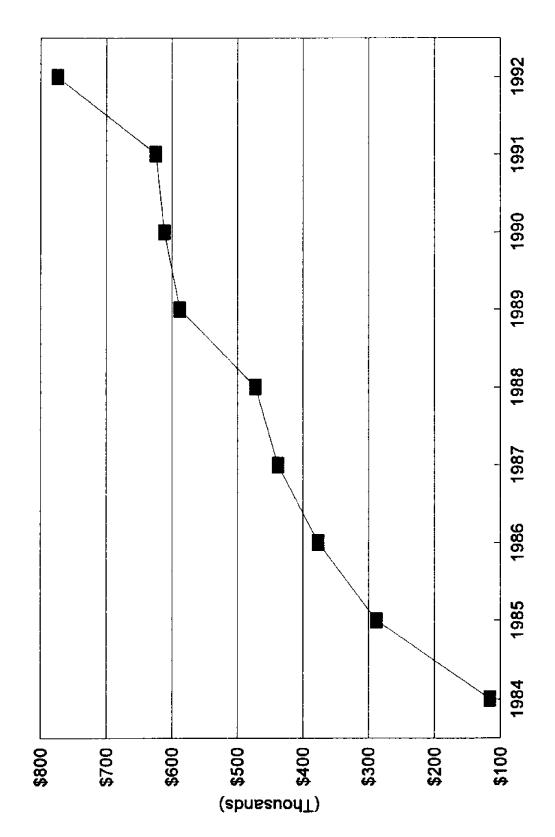

Table TDTP1 shows tax proceeds and the percentage of total by region for selected years from 1984 - 1992. Over this period, total tax proceeds increased from \$1.16 million to almost \$4.4 million. District I generates slightly over one-half of tax revenues. Revenue growth for total proceeds by District are shown in Figures TDTP 1-6. All districts exhibit similar growth patterns over the early part of the period. Total proceeds were level between 1990 and 1991 and proceeds declined in Districts II and IV between 1990 and 1991. In all districts, 1992 tax proceeds were above those for 1991.