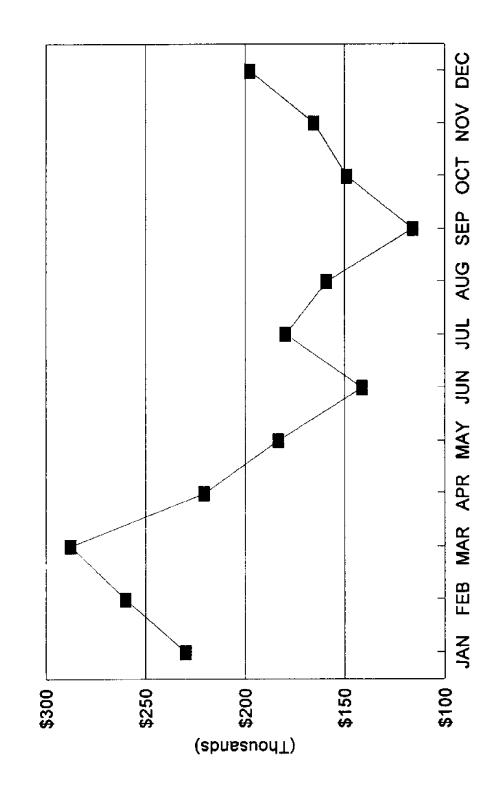

The seasonality of the tourism industry is reflected in monthly tax proceeds. Figures TDTP 7 - 12 reflect monthly collections for each district in 1992. Patterns are similar to those for employment and retail sales. The economy peaks in the late winter tourism season and reaches a low point in late summer months