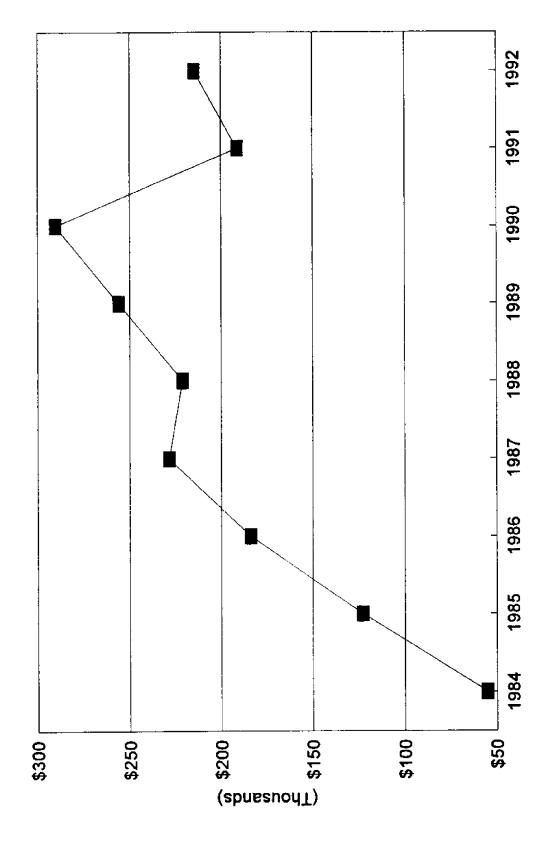

Table TDTP1 shows tax proceeds and the percentage of total by region for selected years from 1984 - 1992. Over this period, total tax proceeds increased from \$1.16 million to almost \$4.4 million. District I generates slightly over one-half of tax revenues. Revenue growth for total proceeds by District are shown in Figures TDTP 1-6. All districts exhibit similar growth patterns over the early part of the period. Total proceeds were level between 1990 and 1991 and proceeds declined in Districts II and IV between 1990 and 1991. In all districts, 1992 tax proceeds were above those for 1991.

44

TABLE TDTP1. MONROE COUNTY: TOURIST DEVELOPMENT TAX PROCEEDS BY YEAR AND % OF TOTAL

|         | 40 %  |           | % OF  |           | % OF  |           | н0<br>% |           | % OF  |
|---------|-------|-----------|-------|-----------|-------|-----------|---------|-----------|-------|
|         | TOTAL | 1986      | TOTAL | 1988      | TOTAL | 1990      | TOTAL   | 1992      | TOTAL |
| 155,221 |       | 2,285,657 |       | 3,097,680 |       | 4,084,112 |         | 4,392,452 |       |
| 16.070  | 10.0% |           | 16.5% | 471,953   | 15.2% | 611,220   |         | 774,305   | 17.6% |
| 112,979 | 9.8%  | 1         | 11.1% | 317,178   | 10.2% | 571,477   |         | 586,892   | 13.4% |
| 137 354 | 11.9% | 367,038   | 16.1% |           | 14.5% | 519,423   | 12.7%   | 528,661   | 12.0% |
| 55.206  | 4.8%  | 183,854   | 8.0%  |           | 7.1%  | 290,311   |         | 214,450   | 4.9%  |
| 33,612  | 63.5% | 1,105,461 | 48.4% | -         | 52.9% | 2.091.681 |         | 2,288,144 | 52.1% |