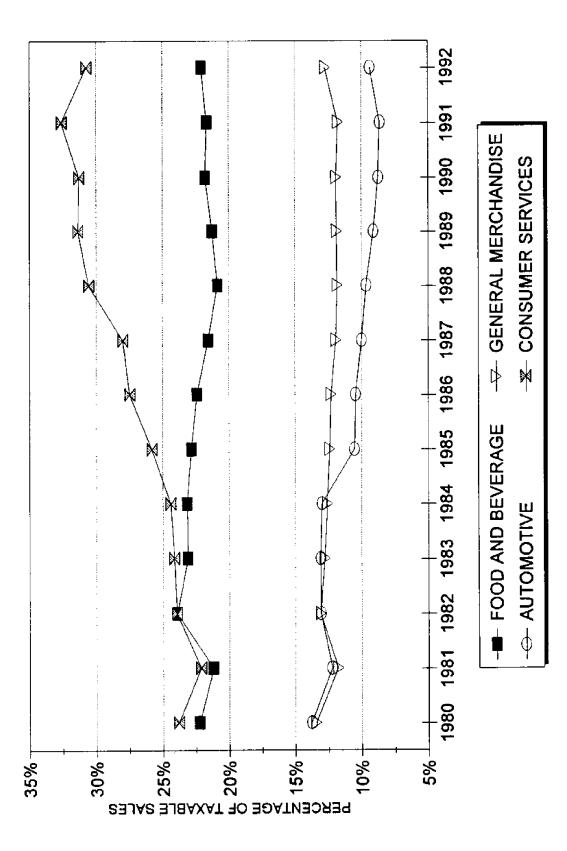

Table S2 shows total sales for each year over the 1980-1992 period, and Table S3 shows the percentage of total sales contributed by each sector in each year. Comparisons between years allow an assessment of the changing relative importance of sub-groups over time. Sectors declining in relative importance include food and beverages, from 26.25 percent to 24.02 percent, and automotive sales which declined from 16.95 percent in 1990 to only 11.60 percent of total sales in 1992. Sectors gaining in relative importance include general merchandise, a slight increase, and consumer services which increased from 18.24 percent of total sales in 1980 to almost 25 percent of total sales in 1992.

Tables S4-S5. Taxable sales increased by more than 161 percent over the 1980-1992 period, slightly more than the increase in total sales over the same period. Taxable sales totaled slightly over \$101 million in 1992. The large difference between the two, to a large extent, reflects the importance of the services sector in Monroe County. The two service categories together account for more than \$560 million dollars in total sales, most of which is exempt from sales tax. Still, the sector showing the largest increase in relative importance as a contributor of taxable sales was consumer services. Most other sectors declined in relative importance over the 1980-1992 period. The growth in taxable sales and the percentage contribution of the four larger sectors are reflected graphically in Figure S1-S2.

# **MONROE COUNTY: PERCENT OF TAXABLE SALES** BY FOUR LARGEST ECONOMIC SECTORS