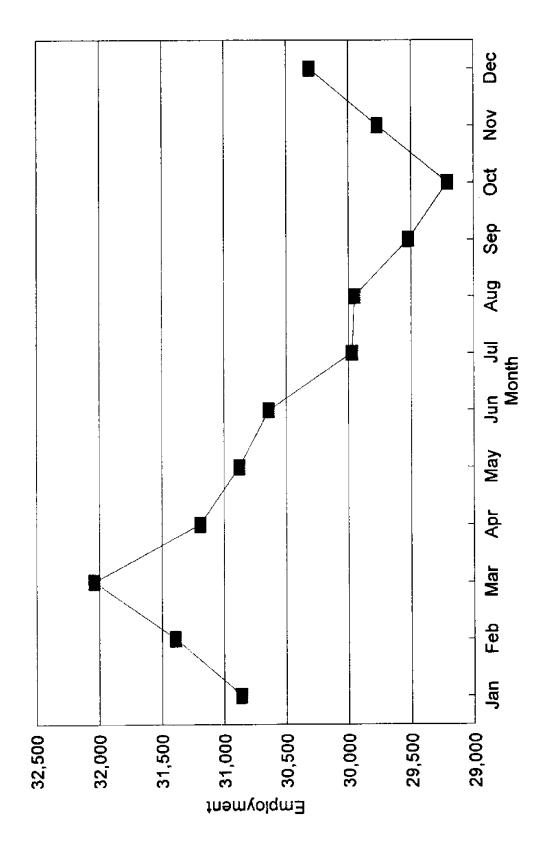

Employment: Table E1 presents total employment by month for the period 1989-1992, and average monthly employment by sector for the same period is reported by sector in Table E2. The percentage of employment by sector is reported in Table E3. For the most recent full year, 1992, total employment ranged from a low of 28,374 in September to a high of 30,764 in May. Data are reflected graphically in Figures E1-E4. There is some variation from year to year, but the general trends are similar. Employment is seasonal with the peak numbers occurring in the December-March period and the lowest employment levels occurring in the September-October period. On average, total employment (Table E2) reflects very little change over the 1989-1992 period.

|     | 1989   | 1990   | 1991   | 1992   |
|-----|--------|--------|--------|--------|
| Jan | 29,960 | 30,858 | 30,423 | 30,241 |
| Feb | 30,295 | 31,389 | 30,542 | 30,369 |
| Mar | 30,699 | 32,040 | 30,828 | 30,600 |
| Apr | 29,977 | 31,190 | 30,501 | 30,038 |
| May | 29,607 | 30,874 | 30,237 | 29,764 |
| Jun | 29,552 | 30,638 | 29,770 | 29,434 |
| Jul | 29,116 | 29,973 | 29,265 | 29,443 |
| Aug | 28,831 | 29,951 | 29,291 | 29,166 |
| Sep | 28,457 | 29,520 | 28,842 | 28,374 |
| Oct | 28,871 | 29,209 | 28,732 | 29,219 |
| Νον | 29,609 | 29,767 | 29,371 | 30,099 |
| Dec | 30,349 | 30,310 | 29,923 | 30,704 |