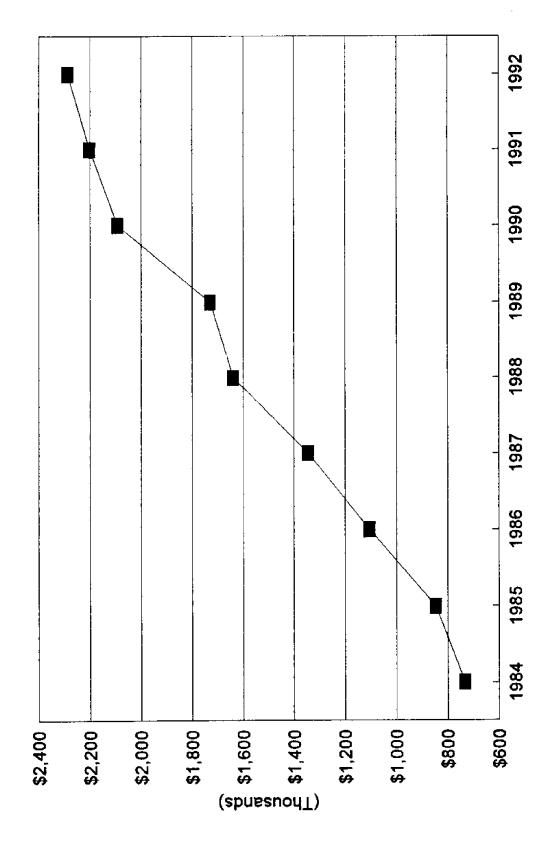

Table TDTP1 shows tax proceeds and the percentage of total by region for selected years from 1984 - 1992. Over this period, total tax proceeds increased from \$1.16 million to almost \$4.4 million. District I generates slightly over one-half of tax revenues. Revenue growth for total proceeds by District are shown in Figures TDTP 1-6. All districts exhibit similar growth patterns over the early part of the period. Total proceeds were level between 1990 and 1991 and proceeds declined in Districts II and IV between 1990 and 1991. In all districts, 1992 tax proceeds were above those for 1991.

44

TABLE TDTP1. MONROE COUNTY: TOURIST DEVELOPMENT TAX PROCEEDS BY YEAR AND % OF TOTAL

|         | 40 %  |           | % OF  |           | % OF  |           | н0<br>% |           | % OF  |
|---------|-------|-----------|-------|-----------|-------|-----------|---------|-----------|-------|
|         | TOTAL | 1986      | TOTAL | 1988      | TOTAL | 1990      | TOTAL   | 1992      | TOTAL |
| 155,221 |       | 2,285,657 |       | 3,097,680 |       | 4,084,112 |         | 4,392,452 |       |
| 16.070  | 10.0% |           | 16.5% | 471,953   | 15.2% | 611,220   |         | 774,305   | 17.6% |
| 112,979 | 9.8%  | 1         | 11.1% | 317,178   | 10.2% | 571,477   |         | 586,892   | 13.4% |
| 137 354 | 11.9% | 367,038   | 16.1% |           | 14.5% | 519,423   | 12.7%   | 528,661   | 12.0% |
| 55.206  | 4.8%  | 183,854   | 8.0%  |           | 7.1%  | 290,311   |         | 214,450   | 4.9%  |
| 33,612  | 63.5% | 1,105,461 | 48.4% | -         | 52.9% | 2.091.681 |         | 2,288,144 | 52.1% |